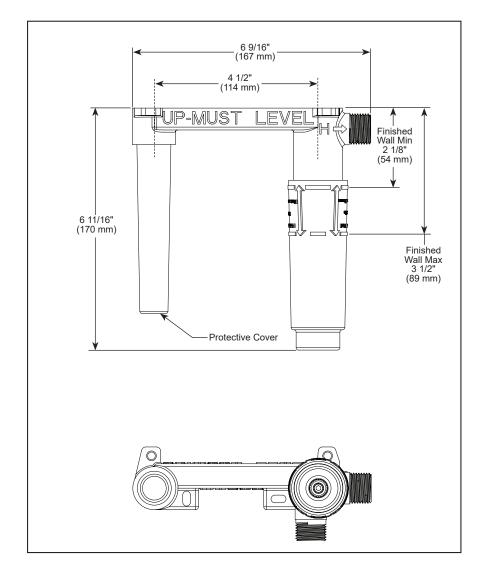

## **STANDARD SPECIFICATIONS**

- 1/2" NPT supply threads
- Solid brass body
- Trim sold separately
- Pre-assembled protective plasterguard indicates finished wall location
- Accomodates finished wall variation up to 1 3/8" (35 mm)
- Refer to product installation instructions