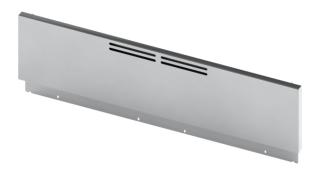

### Low backguard for Bosch Industrial Style Ranges in stainless steel finish

- Low backguard for Bosch Industrial Style Ranges in stainless steel finish
- Made for 0" clearance against rear wall installation
- Minimizes splatter and heat against rear wall

# Low backguard for Bosch Industrial Style Ranges in stainless steel finish

- Made for 0" clearance against rear wall installation
- Minimizes splatter and heat against rear wall