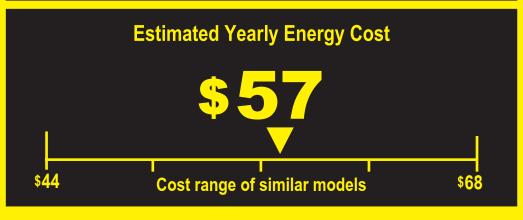

## Compare ONLY to other labels with yellow numbers.

Labels with yellow numbers are based on the same test procedures.

ftc.gov/energy

- Your cost will depend on your utility rates and use.
- Models with similar features have automatic defrost, side-mounted freezer, and no through-the-door ice.
- Estimated energy cost based on a national average electricity cost of 14 cents per kWh.