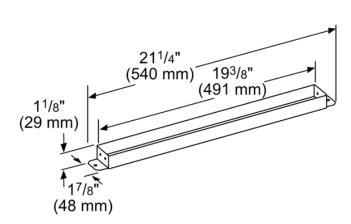

## **Technical Specification**

measurements in inches (mm)

Notes: All height, width and depth dimensions are shown in inches. \*Please refer to installation instructions prior to making cutout. BSH reserves the absolute and unrestricted right to change product materials and specifications, at any time, without notice. Consult the product's installation instructions for final dimensional data and other details. Applicable product warranty can be foundin a ccompanying product literature or you may contact your account manager for further details.