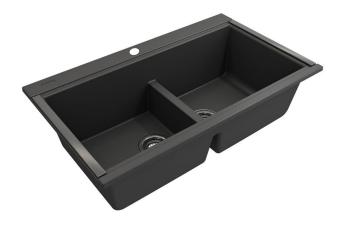

## BAVENO LUX 34D

## UNDERMOUNT HIDE-AWAY DOUBLE BOWL GRANITE KITCHEN SINK

## FEATURES:

- Granite Composition: 80% natural granite and quartz microparticles, 20% acrylic resin
- Sink is designed for undermount installation with a workstation ledge
- Designed to hide-away, when covers are in place, to create extended counter space; other accessories will self-store beneath the covers
- Black pastic bands on sides are designed to help stabalize the sink under the counter and will be completely hidden after installation
- 50/50 Double basin with low divide
- Pre-drilled for a center, single-hole faucet; additional faucet holes are pre-scored on the underside of the sink and may be easily punched out per the installation instructions
- 3-1/2 inch center drains
- Chrome Strainers and Select Workstation Accessories Included (listed below)
- Compatible with garbage disposals (not included)

#### AVAILABLE COLORS:

Matte Black (504) Metallic Black (505) Concrete Gray (506)