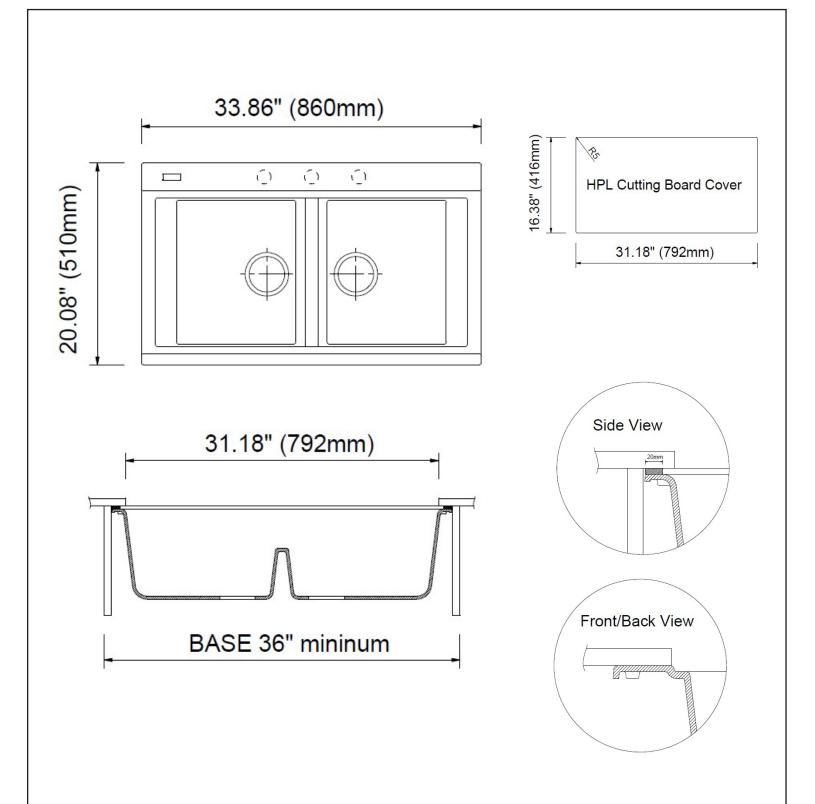

## DIMENSIONS:

Nominal Dimensions 34" x 20" x 9.5" Bowl Inside Dimensions 31" x 16" x 9"

**NOTES:** Refer to installation instructions supplied with kitchen sink for undermount installations. Please use the actual sink that you will be installing, or the template in order to determine the cutout dimensions for your countertop.

**CAUTION:** Sink is heavy! Installer must use all the provided installation brackets and proper reinforcements as described in the installation instructions.

**IMPORTANT:** Dimensions of fixtures are nominal and may vary within the range of tolerance established by ANSI standards. These measurements are subject to change or cancellation. No responsibility is assumed for use of superseded or voided pages.