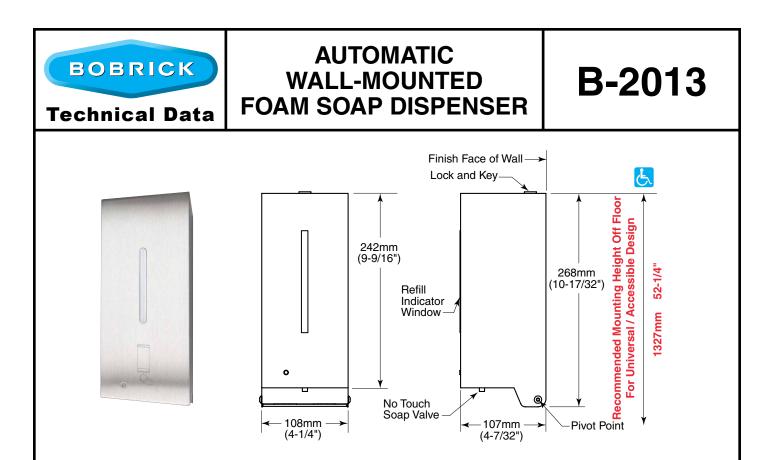

## MATERIALS:

**Housing** — Welded 18-8, type-304, 18-gauge (1.0 mm) stainless steel with satin-finish. Plastic back plate incorporates mounting screw holes and mounting tape. Equipped with concealed mounting, clear acrylic refill-indicator window and key lock. Refillable, plastic container. Capacity: 800 ml (27-fl oz).

Valve — No-touch, sensor-activated valve suitable for foam soap, concentrated foam soap or cartridge type of foam soap.

## **OPERATION:**

To fill the dispenser, remove the lid and fill with foaming hand soap solution. Dispenses foaming hand soap solution of viscosities ranging from 0-150 cps. After filling soap container, DO NOT TIGHTEN lid. Air flow is necessary inside the container for dispensing. To activate the dispenser, place hand under spout for approximately one second. Sensing range comes at factory setting of 60mm (2-1/2"). The sensing range set by the factory is recommended for optimal performance. Window indicates when refill is required. The locked, hinged housing opens for re-filling only with special key provided. Requires four (4) Alkaline "AA" Cell Batteries, 1.5V (not included). Blue indicator light signals "IN USE". Flashing blue light signals "LOW BATTERY." CE Certified.

## **INSTALLATION:**

Install dispenser at least 200 mm (8") from any projection or horizontal surface which may interfere with the operation of the automatic sensor. Mount the dispenser to the wall by using the enclosed screws and wall plugs. The prepared mounting tape may also be used. Make sure the wall surface is cleaned and in good condition to ensure proper mating of the dispenser to the wall. Install four (4) Alkaline "AA" Cell Batteries, 1.5V and replace battery cover. After filling soap container, DO NOT TIGHTEN lid. Air flow is necessary inside the container for dispensing. Housing must be closed for dispenser to function.