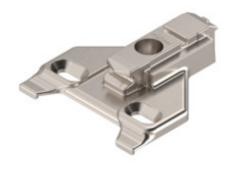

## **Product details**

CLIP mounting plate, wing, 3 mm, zinc, screw-on, HA: elongated hole

| Part number                | 175L6630.22   |
|----------------------------|---------------|
| Item number                | 05635217      |
| Color / finish             | Nickel-plated |
| Packaging quantity         | 500           |
| Weight per 1,000 Pcs in kg | 35.37         |
| EAN code                   | 9009494456752 |
| UPC code                   |               |

## Technical attributes

| Attribute                                              | Value                                   |
|--------------------------------------------------------|-----------------------------------------|
| mounting plate system                                  | CLIP                                    |
| mounting plate shape                                   | Wing                                    |
| material                                               | Zinc                                    |
| mounting plate version                                 | Special dimension A 12.5 mm             |
| mounting plate version                                 | face frame construction/stop flanges    |
| mounting plate version                                 | additional mounting hole                |
| mounting                                               | for wood screws                         |
| distance cabinet front edge to first mounting location | 12.5                                    |
| Mounting plates height adjustment                      | with elongated hole                     |
| Height adjustment                                      | +/- 3 mm                                |
| height                                                 | 11.5                                    |
| spacing                                                | 3                                       |
| angle                                                  | 0                                       |
| item package                                           | 1 piece                                 |
| packaging                                              | industrial packing                      |
| mounting locations                                     | mounting location 2/wing mounting plate |