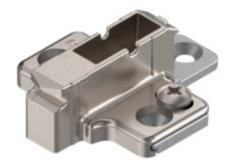

## **Product details**

CLIP mounting plate, wing, 9 mm, zinc, screw-on, HA: two-part

| Part number                | 175H7190      |
|----------------------------|---------------|
| Item number                | 02327943      |
| Color / finish             | Nickel-plated |
| Packaging quantity         | 250           |
| Weight per 1,000 Pcs in kg | 44.67         |
| EAN code                   | 9002617362183 |
| UPC code                   |               |

## Technical attributes

| Attribute                                              | Value                                   |
|--------------------------------------------------------|-----------------------------------------|
| mounting plate system                                  | CLIP                                    |
| mounting plate shape                                   | Wing                                    |
| material                                               | Zinc                                    |
| bottom part surface                                    | self color                              |
| mounting                                               | for wood screws                         |
| distance cabinet front edge to first mounting location | 37                                      |
| Mounting plates height adjustment                      | through lower and upper part/screws     |
| Height adjustment                                      | +/- 2 mm                                |
| height                                                 | 17.5                                    |
| spacing                                                | 9                                       |
| angle                                                  | 0                                       |
| item package                                           | 1 piece                                 |
| packaging                                              | industrial packing                      |
| bottom part material                                   | Zinc                                    |
| mounting locations                                     | mounting location 1/wing mounting plate |