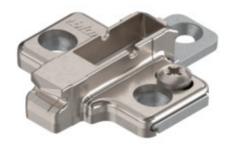

## **Product details**

CLIP mounting plate, wing, 3 mm, zinc, system screws, HA: two-part

| Part number                | 175H9130      |
|----------------------------|---------------|
| Item number                | 07323203      |
| Color / finish             | Nickel-plated |
| Packaging quantity         | 50 / 250      |
| Weight per 1,000 Pcs in kg | 39.94         |
| EAN code                   | 9002617145656 |
| UPC code                   |               |

## Technical attributes

| Attribute                                              | Value                               |
|--------------------------------------------------------|-------------------------------------|
| mounting plate system                                  | CLIP                                |
| mounting plate shape                                   | Wing                                |
| material                                               | Zinc                                |
| bottom part surface                                    | self color                          |
| mounting                                               | for system screws                   |
| distance cabinet front edge to first mounting location | 37                                  |
| diameter of mounting holes                             | 5                                   |
| boring depth of mounting holes                         | 11.5                                |
| Mounting plates height adjustment                      | through lower and upper part/screws |
| Height adjustment                                      | +/- 2 mm                            |
| height                                                 | 11.5                                |
| spacing                                                | 3                                   |
| angle                                                  | 0                                   |
| item package                                           | 1 piece                             |
| packaging                                              | Commercial packing                  |
| bottom part material                                   | Zinc                                |