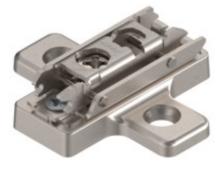

## **Product details**

## CLIP mounting plate, wing, 0 mm, steel, system screws, HA: cam, for 1/4" recess

| Part number                | 173H9100.04   |
|----------------------------|---------------|
| Item number                | 26360003      |
| Color / finish             | Nickel-plated |
| Packaging quantity         | 250           |
| Weight per 1,000 Pcs in kg | 40.584        |
| EAN code                   | 9002617921199 |
| UPC code                   |               |

## **Technical attributes**

| Attribute                                              | Value              |
|--------------------------------------------------------|--------------------|
| mounting plate system                                  | CLIP               |
| mounting plate shape                                   | Wing               |
| material                                               | Steel              |
| mounting plate version                                 | for 1/4" recess    |
| bottom part surface                                    | Nickel-plated      |
| mounting                                               | for system screws  |
| distance cabinet front edge to first mounting location | 37                 |
| diameter of mounting holes                             | 5                  |
| boring depth of mounting holes                         | 11.5               |
| Mounting plates height adjustment                      | with cam           |
| Height adjustment                                      | +/- 2 mm           |
| height                                                 | 14.85              |
| spacing                                                | 0                  |
| angle                                                  | 0                  |
| item package                                           | 1 piece            |
| packaging                                              | industrial packing |
| bottom part material                                   | Steel              |