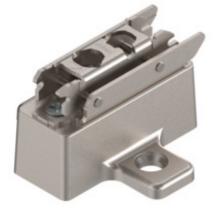

## CLIP mounting plate, wing, 3 mm, steel, system screws, HA: cam, for 7/8" recess

| Part number                | 173H9130.14   |
|----------------------------|---------------|
| Item number                | 26360513      |
| Color / finish             | Nickel-plated |
| Packaging quantity         | 250           |
| Weight per 1,000 Pcs in kg | 60.628        |
| EAN code                   | 9002617921243 |
| UPC code                   |               |

## **Technical attributes**

| Attribute                                              | Value              |
|--------------------------------------------------------|--------------------|
| mounting plate system                                  | CLIP               |
| mounting plate shape                                   | Wing               |
| material                                               | Steel              |
| mounting plate version                                 | for 7/8" recess    |
| bottom part surface                                    | Nickel-plated      |
| mounting                                               | for system screws  |
| distance cabinet front edge to first mounting location | 37                 |
| diameter of mounting holes                             | 5                  |
| boring depth of mounting holes                         | 11.5               |
| Mounting plates height adjustment                      | with cam           |
| Height adjustment                                      | +/- 2 mm           |
| height                                                 | 30.55              |
| spacing                                                | 3                  |
| angle                                                  | 0                  |
| item package                                           | 1 piece            |
| packaging                                              | industrial packing |
| bottom part material                                   | Steel              |