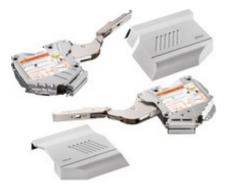

## **Product details**

## AVENTOS HK-S stay lift, lift mechanism, PF=220-500 (with 2 pieces)

| Part number                | 20K2B00.N1    |
|----------------------------|---------------|
| Item number                | 09242142      |
| Color / finish             | light gray    |
| Packaging quantity         | 1             |
| Weight per 1,000 Pcs in kg | 991.58        |
| EAN code                   | 9002617791778 |
| UPC code                   |               |