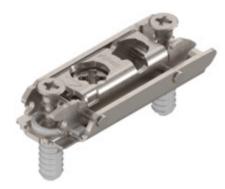

## **Product details**

CLIP mounting plate, in-line, 0 mm, steel, EXPANDO (pre-mounted screws with split dowels), HA: cam

| Part number                | 177H3100E     |
|----------------------------|---------------|
| Item number                | 04787251      |
| Color / finish             | Nickel-plated |
| Packaging quantity         | 500           |
| Weight per 1,000 Pcs in kg | 17.93         |
| EAN code                   | 9009494470857 |
| UPC code                   |               |

## Technical attributes

| Attribute                                              | Value                                          |
|--------------------------------------------------------|------------------------------------------------|
| mounting plate system                                  | CLIP                                           |
| mounting plate shape                                   | in-line                                        |
| material                                               | Steel                                          |
| bottom part surface                                    | Nickel-plated                                  |
| mounting                                               | EXPANDO (pre-mounted screws with split dowels) |
| distance cabinet front edge to first mounting location | 20                                             |
| diameter of mounting holes                             | 5                                              |
| boring depth of mounting holes                         | 11                                             |
| Mounting plates height adjustment                      | with cam                                       |
| Height adjustment                                      | +/- 2 mm                                       |
| height                                                 | 8.5                                            |
| spacing                                                | 0                                              |
| angle                                                  | 0                                              |
| item package                                           | 1 piece                                        |
| packaging                                              | industrial packing                             |
| bottom part material                                   | Steel                                          |