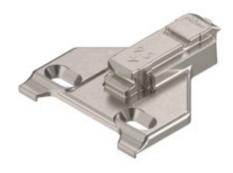

## **Product details**

CLIP mounting plate, wing, 3 mm, zinc, screw-on, HA: elongated hole

| Part number                | 175L6030.21   |
|----------------------------|---------------|
| Item number                | 03175793      |
| Color / finish             | Nickel-plated |
| Packaging quantity         | 500           |
| Weight per 1,000 Pcs in kg | 39.2          |
| EAN code                   | 9002617407372 |
| UPC code                   |               |

## Technical attributes

| Attribute                                              | Value                                   |
|--------------------------------------------------------|-----------------------------------------|
| mounting plate system                                  | CLIP                                    |
| mounting plate shape                                   | Wing                                    |
| material                                               | Zinc                                    |
| mounting plate version                                 | Special dimension A 9.5 mm              |
| mounting plate version                                 | face frame construction/stop flanges    |
| mounting                                               | for wood screws                         |
| distance cabinet front edge to first mounting location | 9.5                                     |
| Mounting plates height adjustment                      | with elongated hole                     |
| Height adjustment                                      | +/- 3 mm                                |
| height                                                 | 11.5                                    |
| spacing                                                | 3                                       |
| angle                                                  | 0                                       |
| item package                                           | 1 piece                                 |
| packaging                                              | industrial packing                      |
| mounting locations                                     | mounting location 9/wing mounting plate |