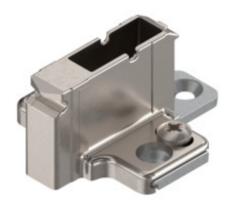

## **Product details**

CLIP mounting plate, wing, 18 mm, zinc, system screws, HA: two-part

| Part number                | 175H9190.22   |
|----------------------------|---------------|
| Item number                | 02314003      |
| Color / finish             | Nickel-plated |
| Packaging quantity         | 250           |
| Weight per 1,000 Pcs in kg | 55.58         |
| EAN code                   | 9002617362473 |
| UPC code                   |               |

## Technical attributes

| Attribute                                              | Value                               |
|--------------------------------------------------------|-------------------------------------|
| mounting plate system                                  | CLIP                                |
| mounting plate shape                                   | Wing                                |
| material                                               | Zinc                                |
| mounting plate version                                 | Special increase                    |
| bottom part surface                                    | self color                          |
| mounting                                               | for system screws                   |
| distance cabinet front edge to first mounting location | 37                                  |
| diameter of mounting holes                             | 5                                   |
| boring depth of mounting holes                         | 11.5                                |
| Mounting plates height adjustment                      | through lower and upper part/screws |
| Height adjustment                                      | +/- 2 mm                            |
| height                                                 | 26.5                                |
| spacing                                                | 18                                  |
| angle                                                  | 0                                   |
| item package                                           | 1 piece                             |
| packaging                                              | industrial packing                  |
| bottom part material                                   | Zinc                                |