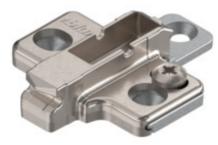

## CLIP mounting plate, wing, 3 mm, zinc, screw-on, HA: two-part

| Part number                | 175H7130      |
|----------------------------|---------------|
| Item number                | 07322903      |
| Color / finish             | Nickel-plated |
| Packaging quantity         | 50 / 250      |
| Weight per 1,000 Pcs in kg | 40.29         |
| EAN code                   | 9002617145625 |
| UPC code                   |               |

## **Technical attributes**

| Attribute                                              | Value                                   |
|--------------------------------------------------------|-----------------------------------------|
| mounting plate system                                  | CLIP                                    |
| mounting plate shape                                   | Wing                                    |
| material                                               | Zinc                                    |
| bottom part surface                                    | self color                              |
| mounting                                               | for wood screws                         |
| distance cabinet front edge to first mounting location | 37                                      |
| Mounting plates height adjustment                      | through lower and upper part/screws     |
| Height adjustment                                      | +/- 2 mm                                |
| height                                                 | 11.5                                    |
| spacing                                                | 3                                       |
| angle                                                  | 0                                       |
| item package                                           | 1 piece                                 |
| packaging                                              | Commercial packing                      |
| bottom part material                                   | Zinc                                    |
| mounting locations                                     | mounting location 1/wing mounting plate |