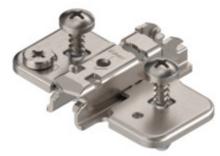

## **Product details**

CLIP mounting plate, wing, 3 mm, steel, EXPANDO (pre-mounted screws with split dowels), HA: cam

| Part number                | 174H7130E     |
|----------------------------|---------------|
| Item number                | 02365283      |
| Color / finish             | Nickel-plated |
| Packaging quantity         | 500           |
| Weight per 1,000 Pcs in kg | 33.63         |
| EAN code                   | 9002617363319 |
| UPC code                   |               |

## **Technical attributes**

| Value                                          |
|------------------------------------------------|
| CLIP                                           |
| Wing                                           |
| Steel                                          |
| Nickel-plated                                  |
| EXPANDO (pre-mounted screws with split dowels) |
| 37                                             |
| 5                                              |
| 11.5                                           |
| with cam                                       |
| +/- 2 mm                                       |
| 11.5                                           |
| 3                                              |
| 0                                              |
| 1 piece                                        |
| industrial packing                             |
| Steel                                          |
|                                                |