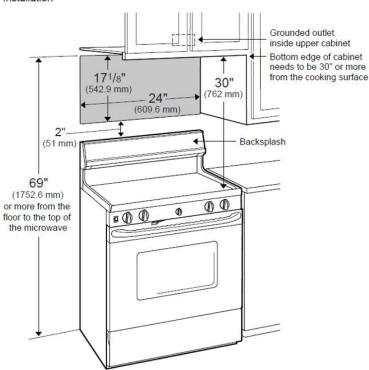

#### Installation

NOTE TO THE INSTALLER: All height, width and depth dimensions are shown in inches (as well as metric). Beko US Inc. reserves the absolute and unrestricted right to change product materials and specifications, at any time, without notice. Please visit our website www.blombergappliances.us or call 888-352-2356 to verify the latest specifications with final dimensional data and other details prior to installation and making a cutout. Applicable product limited warranty information may be found in accompanying product materials or you may contact your account manager for further details. Proper installation is the responsibility of the installer. Product failure due to improper installation is not covered under the Limited Warranty.