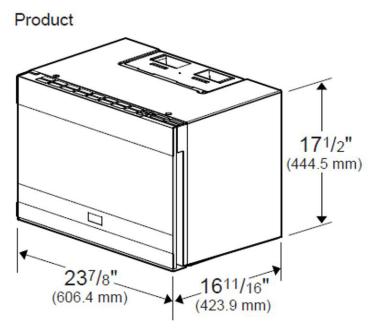

### **Key Features:**

- 1.4 cu. ft. Interior Capacity
- Two-speed 300 CFM Ventilation
- Automatic Sensor Programs
- Digital Clock
- Glass Turntable
- Cooktop Surface Lighting

| GENERAL                                |                                                                                                           |
|----------------------------------------|-----------------------------------------------------------------------------------------------------------|
| Color                                  | Stainless Steel with Black Glass                                                                          |
| Interior Finish                        | Grey                                                                                                      |
| Capacity                               | 1.4 cu. ft.                                                                                               |
| Control Type                           | Touch Control w/ LED Display                                                                              |
| Door Opening Type                      | Side Opening w/ Pocket Handle                                                                             |
| Hidden Vent                            | Yes                                                                                                       |
| Venting Options                        | Recirculation or Outside Venting                                                                          |
|                                        | ( Roof & Wall)                                                                                            |
| FEATURES & FUNC                        |                                                                                                           |
| Microwave Cooking                      | Yes                                                                                                       |
| Sensor Cooking Auto-cooking            | Yes                                                                                                       |
| Defrost                                | Yes                                                                                                       |
| Glass Turntable Diameter (in.)         | 12.8                                                                                                      |
| Quick Start                            | Yes                                                                                                       |
| Start /+ 30 Seconds                    | Yes                                                                                                       |
|                                        | Yes                                                                                                       |
| Cooktop Lighting Stop/Cancel/Clear     | Yes                                                                                                       |
| End of Cooking Reminder                | Yes                                                                                                       |
| Child Lock                             | Yes                                                                                                       |
| Power Levels                           | 11                                                                                                        |
| Digital Clock                          | Yes                                                                                                       |
| Kitchen Timer                          | Yes                                                                                                       |
| Interior Light                         | Yes                                                                                                       |
| Exhaust Fan Speeds                     | High / Low / Off                                                                                          |
| COOKING - MENU PR                      | _                                                                                                         |
| Popcorn                                | Yes                                                                                                       |
| Potato                                 | Yes                                                                                                       |
| Reheat                                 | Yes                                                                                                       |
| Melt / Soften Options                  | Yes                                                                                                       |
| Beverage                               | Yes                                                                                                       |
| Frozen Entrée                          | Yes                                                                                                       |
| Frozen Vegetables                      | Yes                                                                                                       |
| TECHNICAL INFORMATION                  |                                                                                                           |
| Microwave Output Power (Max.)          | 1,000 W                                                                                                   |
| Rated Input Power                      | 1,550 W                                                                                                   |
| Required Power Supply                  | 120 V / 60 Hz                                                                                             |
| Circuit Breaker (Min.)                 | 15 A                                                                                                      |
| Plug Type                              | 120V, 3-Prong                                                                                             |
| Power Cord Length (in.)                | 42                                                                                                        |
| Exhaust Capacity (Max.)                | 300 CFM                                                                                                   |
| Vented Installation (Duct Size)        | Yes (3 1/4 x 10)                                                                                          |
| Recirculating Installation             | Yes                                                                                                       |
| DIMENSIONS & WE                        |                                                                                                           |
| Product (H x W x D) (in.)              | 17 ½" x 23 ½" x 16 ½"                                                                                     |
| Interior (H x W x D) (in.)             | 10 <sup>13</sup> / <sub>16</sub> " x 15 <sup>5</sup> / <sub>16</sub> " x 15 <sup>1</sup> / <sub>4</sub> " |
| Required Cutout Size (H x W x D) (in.) | 17 1/6" x 24" x 15" Max.<br>22 1/8" x 291/8" x 22"                                                        |
| Carton (H x W x D) (in.)               |                                                                                                           |
| Net Weight (lbs.)                      | 51.7                                                                                                      |
| Shipping Weight (lbs.)                 | 58.3<br>  IDED)                                                                                           |
| ACCESSORIES (INCI                      |                                                                                                           |
| Glass Turntable Grease Filters         | Yes (2)                                                                                                   |
| Charcoal Filter                        | Yes (2)<br>Yes (1)                                                                                        |
| ACCESSORIES (OPT                       |                                                                                                           |
| Replacement Charcoal Filter            | 9JZ213999001066                                                                                           |
| r replacement original intel           | 3022 1033300 1000                                                                                         |