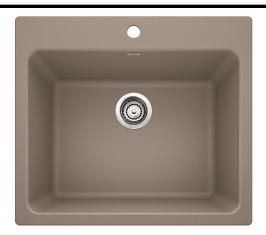

#### **FEATURED MODEL**

401920 Laundry Sink, 12" bowl depth, ANTHRACITE

### **NOMINAL DIMENSIONS**

Model 401922 shown

| OVERALL  | CUT OUT<br>SIZE                                | BOWL DEPTH | DRAIN  |
|----------|------------------------------------------------|------------|--------|
| 25 X 22" | Template provided with approximate 1/8" reveal | 12"        | 3-1/2" |