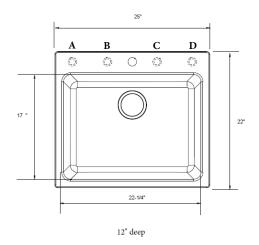

### **NOMINAL DIMENSIONS**

Model 401922 shown

| OVERALL  | CUT OUT<br>SIZE                                | BOWL DEPTH | DRAIN  |
|----------|------------------------------------------------|------------|--------|
| 25 X 22" | Template provided with approximate 1/8" reveal | 12"        | 3-1/2" |