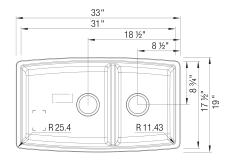

## **Design and Planning Tips**

Min cabinet size: 36 in

What is included: Installation instructions Cut-out template Limited Lifetime Warranty

Depending on cabinet construction, a different cabinet size may be required. Consult the cabinet manufacturer.