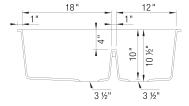

## **Design and Planning Tips**

Min cabinet size: 36 in

What is included: Installation instructions Cut-out template Limited Lifetime Warranty

Depending on cabinet construction, a different cabinet size may be required. Consult the cabinet manufacturer.