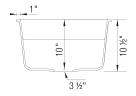

## **Design and Planning Tips**

Min cabinet size: 36 in

What is included: Installation instructions Cut-out template Limited Lifetime Warranty

Depending on cabinet construction, a different cabinet size may be required. Consult the cabinet manufacturer.