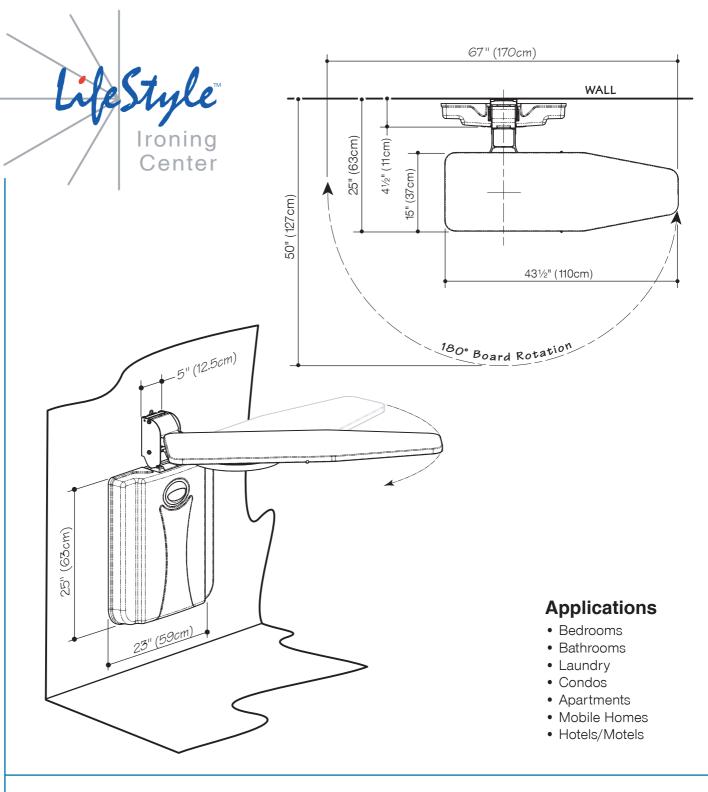

## Requirements;

- Solid surface masonry wall or lined timber frame construction. Instructions, mounting plate and fasteners provided Wall Space;
- 67" (170cm) of clear wall space or open room to allow full 180° board rotation, can open parallel to wall at 25" (63cm)

## **Product Specifications**

- Ironing board surface 43½" (110cm) x 15" (37cm)
- ABS cover 23" (59cm) x 25" (63cm) x 41/2" (11cm)

A - 4/03