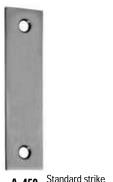

### **5L STRIKES**

Strike plate specification:  $^{3}\!\!\!/_{64}{}''$  x  $\,^{11}\!\!/_{16}{}''$  x 1  $^{7}\!\!/_{8}{}'';$  hole spacing 1  $^{7}\!\!/_{16}{}''$ 

A-450 Standard strike supplied unless A00450 otherwise specified