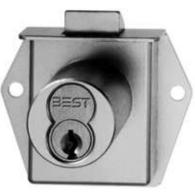

**Mounting Positions** 

Rim (Vertical Mounting)

Left-hand (Vertical Mounting)

Mortise (Vertical Mounting)

Inverted

5L continued next page