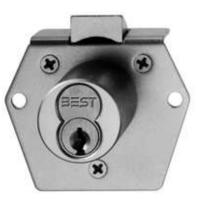

## **5L SERIES LATCHBOLT**

5L SERIES

**Specifications** Latchbolt function- Retracted by key to unlock. Key may be withdrawn only in locked position Deadbolt function- Locked and unlocked by key. Must be locked by key after door is closed. Key may be withdrawn in locked position and unlocked position Backset- 1/8" Body thickness- 1/2" **Case** – Length 2  $\frac{1}{3}$ , width 2  $\frac{19}{32}$ , thickness  $\frac{21}{32}$ , hole spacing 2  $\frac{3}{16}$ Cylinder diameter-1 1/8" Cylinder length- 1 1/16" **Deadbolt** $-\frac{3}{4}'' \times \frac{25}{64}'' - \frac{1}{2}''$  throw **Door thickness**– %" minimum for rim type, <sup>21</sup>/<sub>32</sub>" minimum for mortise type. Face- 1 1/8" x 21/32" **Latchbolt** $- \frac{3}{4}'' \times \frac{25}{64}'' - \frac{9}{32}''$  throw Material- Nickel plated zinc case and bolts, stainless steel cover, phosphor bronze spring. **Strike plate**  $-\frac{3}{64}$  x  $\frac{11}{16}$  x 1  $\frac{7}{8}$ , hole spacing 1  $\frac{7}{16}$ , 1  $\frac{1}{4}$  wide lip. T-Option- Key is removeable only in locked position. (Deadbolt Only)

**Mounting Positions** 

Rim (Vertical Mounting)

Left-hand (Vertical Mounting)

Mortise (Vertical Mounting)

Inverted

5L continued next page