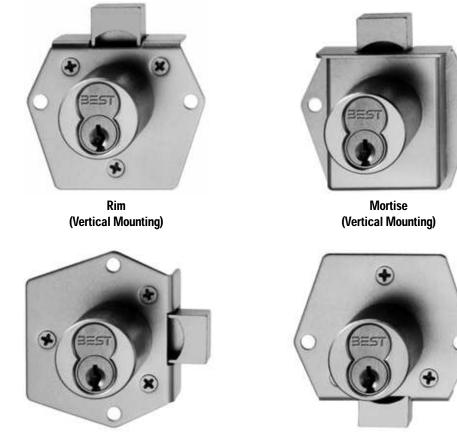

**Mounting Positions** 

Rim (Vertical Mounting)

Left-hand (Vertical Mounting)

Mortise (Vertical Mounting)

Inverted

5L continued next page