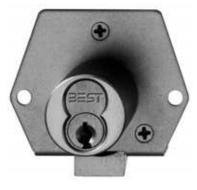

**Mounting Positions** 

Rim (Vertical Mounting)

Left-hand (Vertical Mounting)

Mortise (Vertical Mounting)

Inverted

5L continued next page