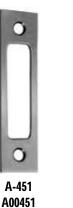

### **5L STRIKES**

Strike plate specification:  $^{3}\!\!\!/_{64}{}''$  x  $\,^{11}\!\!/_{16}{}''$  x 1  $^{7}\!\!/_{8}{}'';$  hole spacing 1  $^{7}\!\!/_{16}{}''$ 

A-450 Standard strike supplied unless A00450 otherwise specified