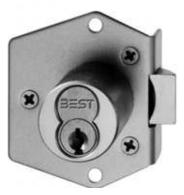

#### **5L SERIES – DEADBOLT**

**Mounting Positions** 

Left-hand (Vertical Mounting)