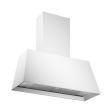

300 CFM reducer kit         | 901544                                 |
| 400 CFM reducer kit         | 901530                                 |
| Charcoal filter kit         | 901531                                 |
| Durable charcoal filter kit | 901532                                 |

Contemporary style wall-mount canopy hood for use with Professional and Master Series ranges and cooktops

Designed and made in Italy

Available finishes: stainless steel, matt black and matt white 600 CFM blower with 3 speeds and booster function

Stainless steel baffle filter

59 dB(A) noise level at full power

LED light bar for illumination of worktop

Electronic controls

2 Year parts & labor warranty

For more information on this product or other Bertazzoni products please visit us.bertazzoni.com



KMC30BI Matt white canopy



KMC30NE Matt black canopy

### KMC30X

# 30" CONTEMPORARY CANOPY HOOD STAINLESS STEEL









#### **Hood Clearance:**

recommended height 25" - 31" above cooking surface.