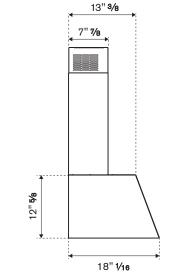

### KMC30X

## 30" CONTEMPORARY CANOPY HOOD STAINLESS STEEL - COLOR OPTIONS BELOW

| FEATURES                    |                                        |
|-----------------------------|----------------------------------------|
| Size                        | 30"                                    |
| Hood type                   | wall mount                             |
| Hood finish                 | stainless steel                        |
| Motor                       | 1                                      |
| Speed                       | 3 + BOOST                              |
| Hood control                | electronic with buttons                |
| Lights                      | LED light bar                          |
| Filters type                | baffle stainless steel                 |
| Max extraction power        | 600 CFM                                |
| Sound Level                 | 59 dB(A)                               |
| Recirculation               | Yes                                    |
| Duct cover                  | Included Installs up to 10 ft ceilings |
| Duct size                   | 6" diameter                            |
| TECHNICAL SPECIFICATIONS    |                                        |
| Electrical supply           | 120 V 60 Hz - 400 W<br>3.30 Amps       |
| Power connection            | USA PLUG with 47"15/64 - 51"11/64 cord |
| Certification               | CEC-UL                                 |
| Warranty                    | 2 years parts and labor                |
| OPTIONAL ACCESSORIES        |                                        |
| 300 CFM reducer kit         | 901544                                 |
| 400 CFM reducer kit         | 901530                                 |
| Charcoal filter kit         | 901531                                 |
| Durable charcoal filter kit | 901532                                 |