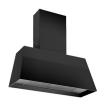

901544                                 |
| 400 CFM reducer kit         | 901530                                 |
| Charcoal filter kit         | 901531                                 |
| Durable charcoal filter kit | 901532                                 |

Contemporary style wall-mount canopy hood for use with Professional and Master Series ranges and cooktops

Designed and made in Italy

Available finishes: stainless steel, matt black and matt white 600 CFM blower with 3 speeds and booster function

Stainless steel baffle filter

59 dB(A) noise level at full power

LED light bar for illumination of worktop

Electronic controls

2 Year parts & labor warranty

For more information on this product or other Bertazzoni products please visit us.bertazzoni.com



KMC30BI Matt white canopy



KMC30NE Matt black canopy

### KMC30X

# 30" CONTEMPORARY CANOPY HOOD STAINLESS STEEL









#### **Hood Clearance:**

recommended height 25" - 31" above cooking surface.