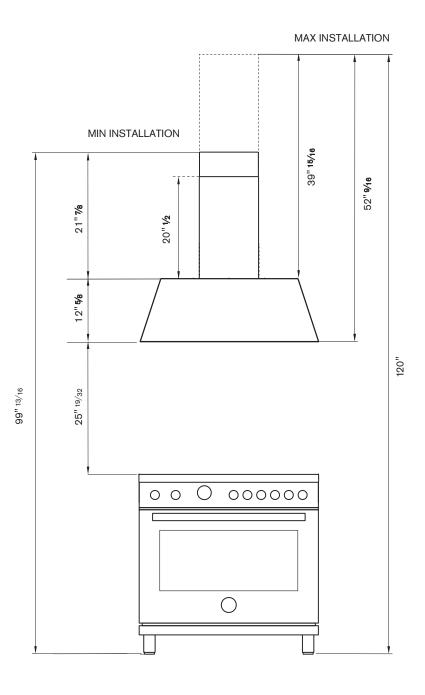

|
| Charcoal filter kit         | 901531                                 |
| Durable charcoal filter kit | 901532                                 |

Contemporary style wall-mount canopy hood for use with Professional and Master Series ranges and cooktops

Designed and made in Italy

Available finishes: stainless steel, matt black and matt white 600 CFM blower with 3 speeds and booster function

Stainless steel baffle filter

59 dB(A) noise level at full power

LED light bar for illumination of worktop

Electronic controls

2 Year parts & labor warranty

For more information on this product or other Bertazzoni products please visit us.bertazzoni.com



KMC30BI Matt white canopy



KMC30NE Matt black canopy

### KMC30X

# 30" CONTEMPORARY CANOPY HOOD STAINLESS STEEL









#### **Hood Clearance:**

recommended height 25" - 31" above cooking surface.