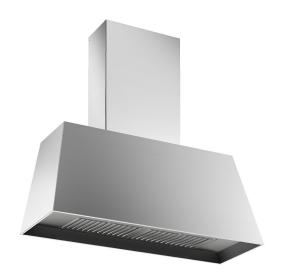

### KMC30X

## 30" CONTEMPORARY CANOPY HOOD STAINLESS STEEL - COLOR OPTIONS BELOW

| FEATURES                    |                                        |
|-----------------------------|----------------------------------------|
| Size                        | 30"                                    |
| Hood type                   | wall mount                             |
| Hood finish                 | stainless steel                        |
| Motor                       | 1                                      |
| Speed                       | 3 + BOOST                              |
| Hood control                | electronic with buttons                |
| Lights                      | LED light bar                          |
| Filters type                | baffle stainless steel                 |
| Max extraction power        | 600 CFM                                |
| Sound Level                 | 59 dB(A)                               |
| Recirculation               | Yes                                    |
| Duct cover                  | Included Installs up to 10 ft ceilings |
| Duct size                   | 6" diameter                            |
| TECHNICAL SPECIFICATIONS    |                                        |
| Electrical supply           | 120 V 60 Hz - 400 W<br>3.30 Amps       |
| Power connection            | USA PLUG with 47"15/64 - 51"11/64 cord |
| Certification               | CEC-UL                                 |
| Warranty                    | 2 years parts and labor                |
| OPTIONAL ACCESSORIES        |                                        |
| 300 CFM reducer kit         | 901544                                 |
| 400 CFM reducer kit         | 901530                                 |
| Charcoal filter kit         | 901531                                 |
| Durable charcoal filter kit | 901532                                 |

Contemporary style wall-mount canopy hood for use with Professional and Master Series ranges and cooktops

Designed and made in Italy

Available finishes: stainless steel, matt black and matt white 600 CFM blower with 3 speeds and booster function

# 30" CONTEMPORARY CANOPY HOOD STAINLESS STEEL