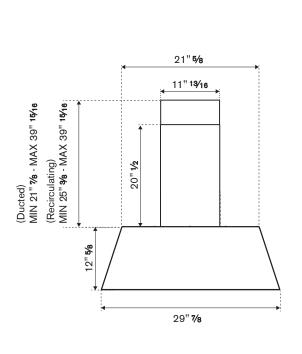

|
| Charcoal filter kit         | 901531                                 |
| Durable charcoal filter kit | 901532                                 |

Contemporary style wall-mount canopy hood for use with Professional and Master Series ranges and cooktops

Designed and made in Italy

Available finishes: stainless steel, matt black and matt white 600 CFM blower with 3 speeds and booster function

Stainless steel baffle filter

59 dB(A) noise level at full power

LED light bar for illumination of worktop

Electronic controls

2 Year parts & labor warranty

For more information on this product or other Bertazzoni products please visit us.bertazzoni.com



KMC30BI Matt white canopy



KMC30NE Matt black canopy

### KMC30X

# 30" CONTEMPORARY CANOPY HOOD STAINLESS STEEL









#### **Hood Clearance:**

recommended height 25" - 31" above cooking surface.