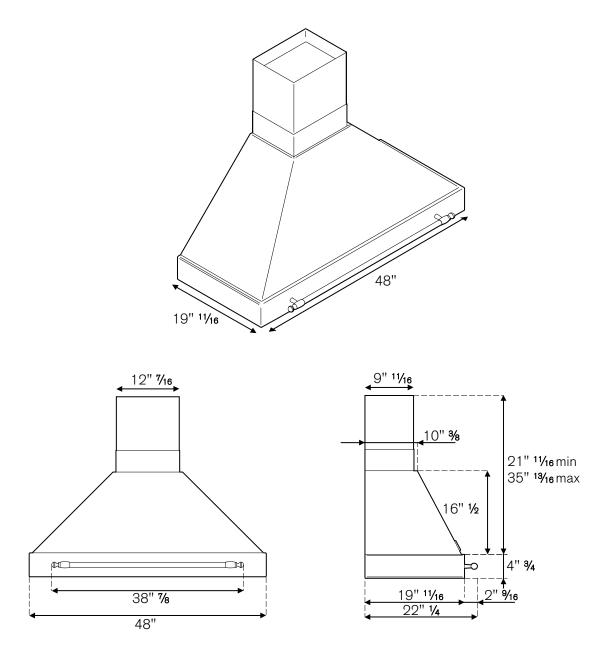

## INSTALLATION INSTRUCTIONS KC48 HER NE, K48 HER X/14

Bertazzoni recomends to operate the appliance after it has been properly installed. Please refer to the installation manual for further details.

**Disclaimer:** while every effort has been made to insure the accuracy of the information contained in this brochure, Fratelli Bertazzoni reserves the right to change any part of the information at any time without notice.