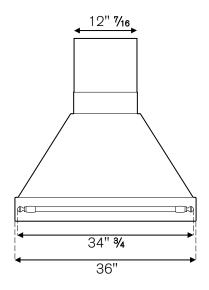

## **BERTAZZONI HERITAGE SERIES**

36" CANOPY AND BASE HOOD KC36 HER NE, K36 HER X/14