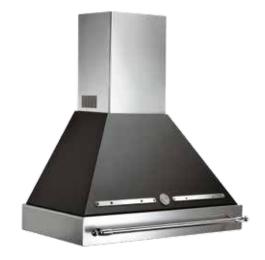

## **BERTAZZONI HERITAGE SERIES**

36" CANOPY AND BASE HOOD KC36 HER NE, K36 HER X/14

## **HIGHLIGHTS**

- Base assembly in stainless steel and canopy in matt color.
- 600 CFM max extraction power with one motor controlled by 3 speed settings.
- 2 halogen lights give exceptionaly bright worktop illumination.