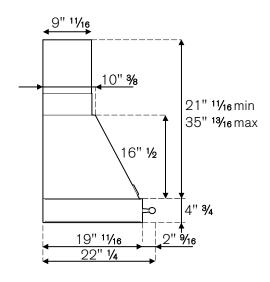

## **BERTAZZONI HERITAGE SERIES**

36" CANOPY AND BASE HOOD KC36 HER NE, K36 HER X/14

## INSTALLATION INSTRUCTIONS KC36 HER NE, K36 HER X/14

Bertazzoni recomends to operate the appliance after it has been properly installed. Please refer to the installation manual for further details.

**Disclaimer:** while every effort has been made to insure the accuracy of the information contained in this brochure, Fratelli Bertazzoni reserves the right to change any part of the information at any time without notice.