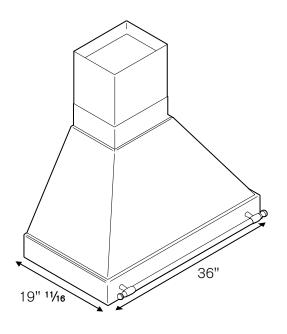

## **BERTAZZONI HERITAGE SERIES**

36" CANOPY AND BASE HOOD KC36 HER NE, K36 HER X/14