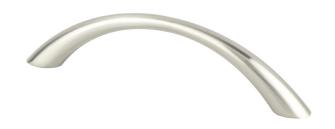

## 9418-4BPN-P

Contemporary Advantage Four 96mm CC Brushed Nickel Twisted Arch Pull

## **Product Specifications**

| Collection       | CONTEMPORARY ADVANTAGE FOUR | Length                                                      | 4 ½in.                          |
|------------------|-----------------------------|-------------------------------------------------------------|---------------------------------|
| Product Type     | PULL                        | Width                                                       | 7∕16in.                         |
| Finish           | BRUSHED NICKEL              | Height/<br>Projection                                       | 1in.                            |
| Material         | ALUMINUM                    | Base                                                        | %16in.                          |
| Center to Center | 96mm                        | Тар                                                         | 8-32 Comes with two 1in. screws |
|                  |                             | All dimensions listed in inches unless otherwise specified. |                                 |