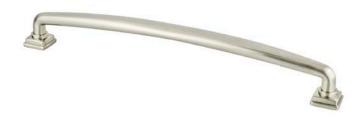

## 1296-1BPN-P

Tailored Traditional 224mm CC Brushed Nickel Pull

## **Product Specifications**

| Collection       | TAILORED TRADITIONAL | Length                                                     | 9 5/8IN. |
|------------------|----------------------|------------------------------------------------------------|----------|
| Product Type     | PULL                 | Width                                                      | 13/16IN. |
| Finish           | BRUSHED NICKEL       | Height/<br>Projection                                      | 1 3/8IN. |
| Material         | ZINC                 | Base                                                       | 13/16IN. |
| Center to Center | 224MM                | Тар                                                        | 8-32     |
| Price Code       | E                    | All dimensions listed in inches unless otherwise specified |          |