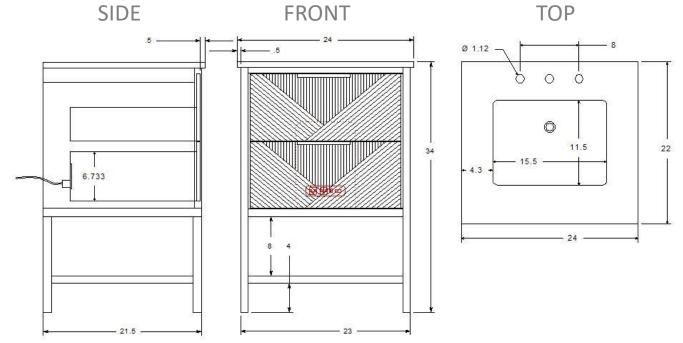

#### Model : VB-DM24SFM-

Ճ B E M M A

Designed By: Bemma Design Lab

Features2 soft-close drawersPremium Under-mount drawer Glides with soft-closeSolid wood /plywood panel constructionPlated Steel base with wood shelf5 step finish resists moisture and scratches

Fully finished interiors Solid Wood drawers with Dovetail Joints Base 1 box, glazed ceramic sink and top 1 box Backsplash not included Finished plywood back panel precut for plumbing Integrated electrical power in lower drawer