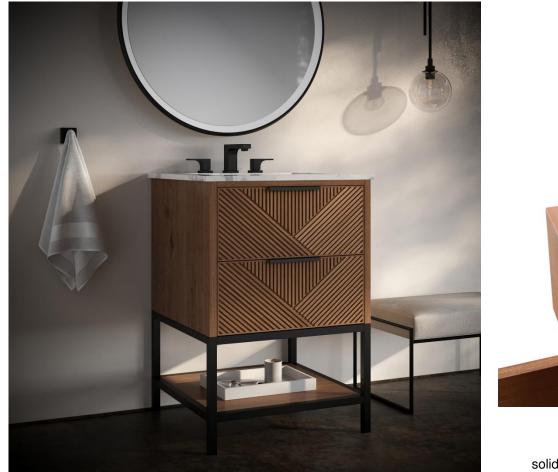

#### Available Base Finish:

Walnut finish/Satin Brass trim (05BS) Walnut finish/Black Matte trim (05BM) Charcoal Black Lacquer/Satin Brass Trim (07BS) Charcoal Black Lacquer/Matte Black Trim (07BM)