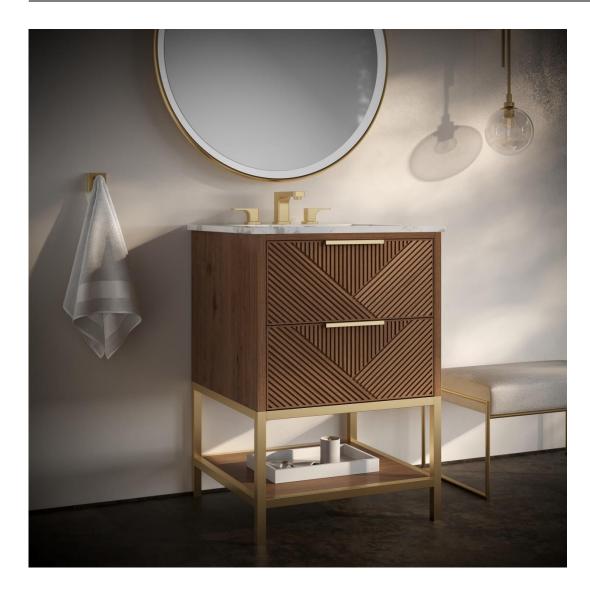

# 

Italian Carrara or White Quartz, Walnut finish veneer w/ Satin Brass Trim

#### Available Base Finish:

Walnut finish/Satin Brass trim (05BS) Walnut finish/Black Matte trim (05BM) Charcoal Black Lacquer/Satin Brass Trim (07BS) Charcoal Black Lacquer/Matte Black Trim (07BM)