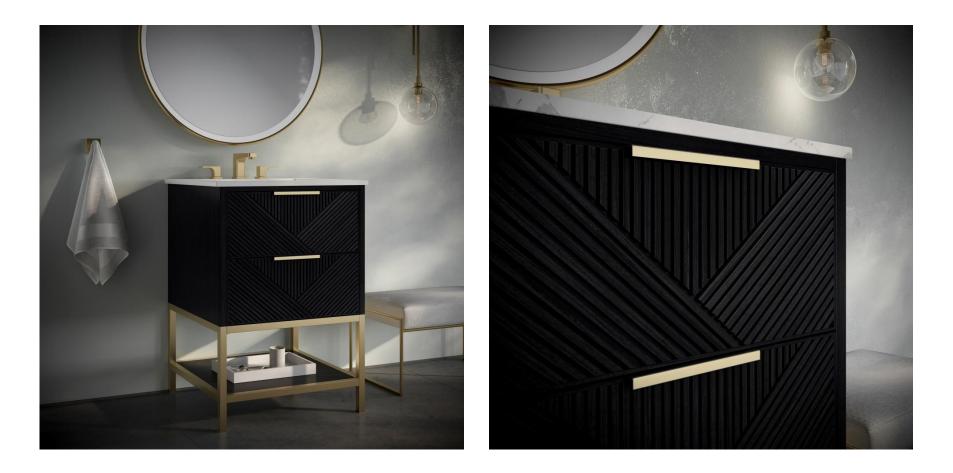

#### Available Base Finish:

Walnut finish/Satin Brass trim (05BS) Walnut finish/Black Matte trim (05BM) Charcoal Black Lacquer/Satin Brass Trim (07BS) Charcoal Black Lacquer/Matte Black Trim (07BM)

## 🖄 BEMMA

solid wood drawers with dovetail joints and soft close premium glides

pictured-Walnut finish veneer with matte black trim and Carrara countertop Finished plywood back panelprecut to accept plumbing.