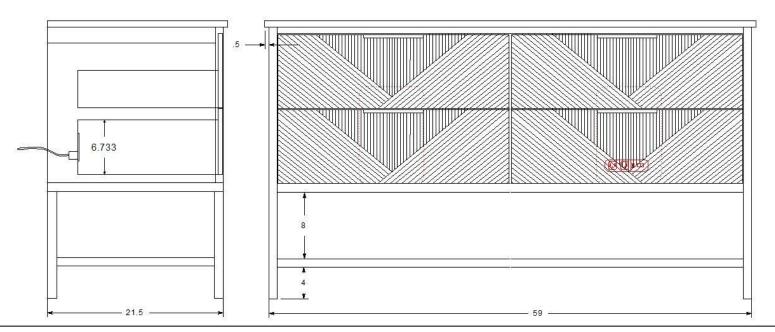

#### Model : VB-DM60SFM-

Designed By: Bemma Design Lab

#### Features

4 soft-close drawers Premium Under-mount drawer Glides with soft-close Solid wood /plywood panel construction Plated Steel base with wood shelf 5 step finish resists moisture and scratches Fully finished interiors Solid Wood drawers with Dovetail Joints Base 1 box, glazed ceramic sink and top 1 box Backsplash not included Finished plywood back panel precut for plumbing Integrated electrical power in lower drawer

#### Model : VB-DM60SFM-

SPECIFICATION SHEET