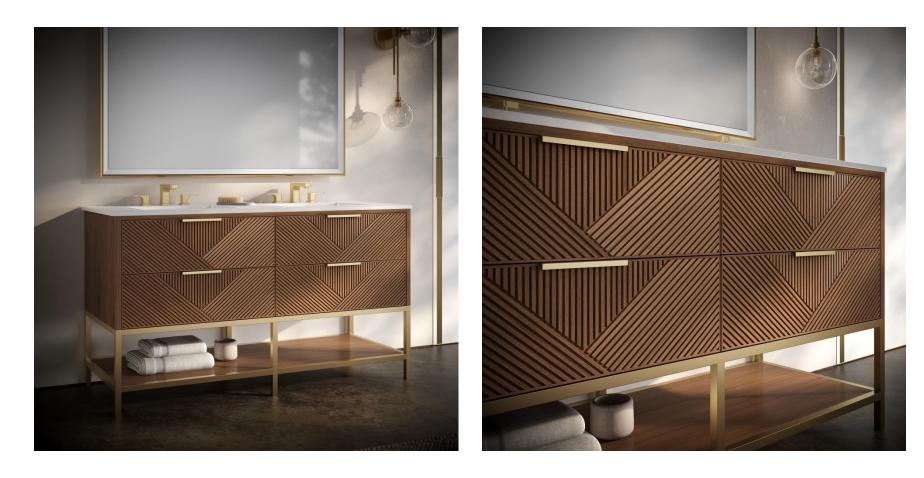

### DIAMOND 60" Vanity

# ВЕММА

Italian Carrara or White Quartz, Walnut finish veneer w/ Matte Black Trim