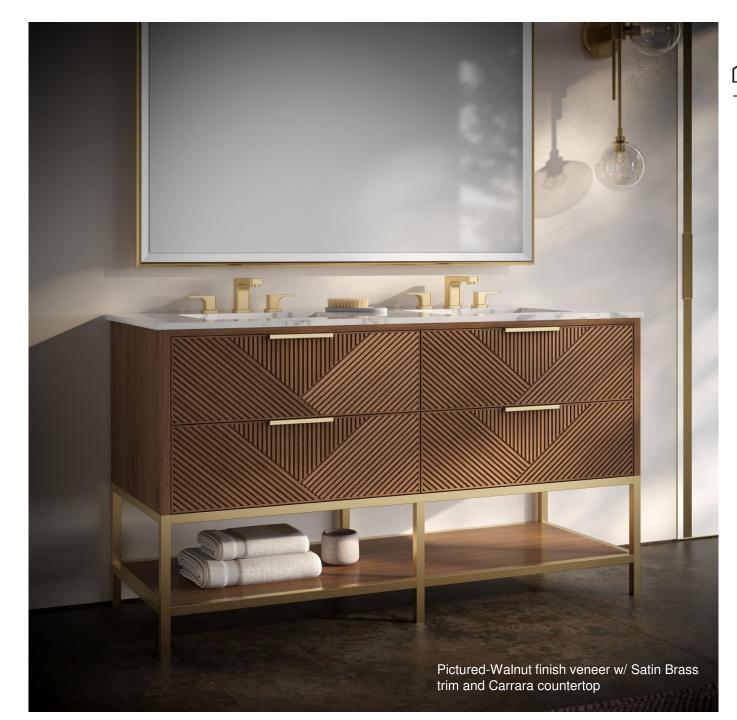

### DIAMOND 60" Vanity

## ВЕММА



Charcoal Black Lacquer with Satin Brass trim pictured

### DIAMOND 60" Vanity

# ВЕММА



Italian Carrara or White Quartz, Walnut finish veneer w/ Matte Black Trim



### ВЕММА

DIAMOND 60" Vanity

# B E M M A

#### Model : VB-DM60SFM-

Designed By: Bemma Design Lab

#### Features

4 soft-close drawers Premium Under-mount drawer Glides with soft-close Solid wood /plywood panel construction Plated Steel base with wood shelf 5 step finish resists moisture and scratches Fully finished interiors Solid Wood drawers with Dovetail Joints Base 1 box, glazed ceramic sink and top 1 box Backsplash not included Finished plywood back panel precut for plumbing Integrated electrical power in lower drawer

All BEMMA bath cabinets are made of solid hardwood and plywood, and meet strict CARB-2 Standards

#### Available Base Finish: Walnut finish/Satin Brass trim (05BS)

Walnut finish/Black Matte trim (05BM) Charcoal Black Lacquer/Satin Brass Trim (07BS) Charcoal Black