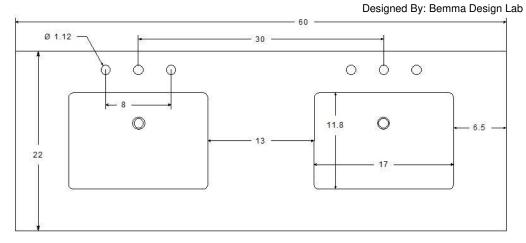

#### Model : VB-DM60SFM-

Designed By: Bemma Design Lab

#### Model : VB-DM60SFM-

SPECIFICATION SHEET