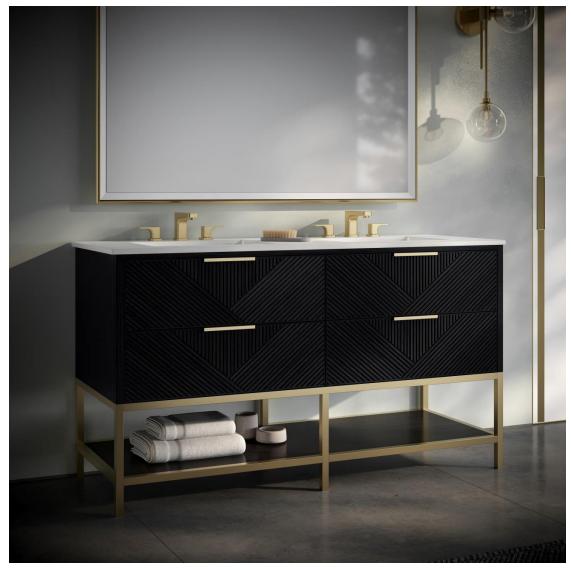

### DIAMOND 60" Vanity

## ВЕММА

Charcoal Black Lacquer with Satin Brass trim pictured