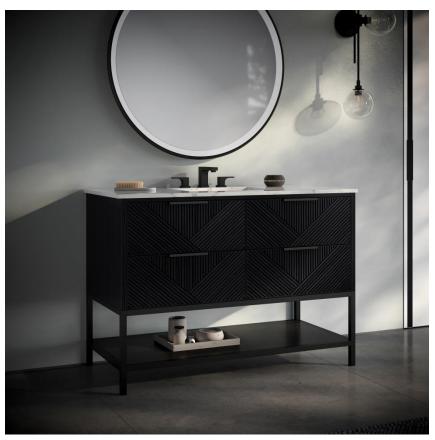

### △ BEMMA

Italian Carrara or White Quartz, Walnut finish veneer w/ Matte Black Trim

#### Available Base Finish:

Walnut finish/Satin Brass trim (05BS) Walnut finish/Black Matte trim (05BM)

Charcoal Black Lacquer/Satin Brass Trim (07BS) Charcoal Black Lacquer/Matte Black Trim (07BM)