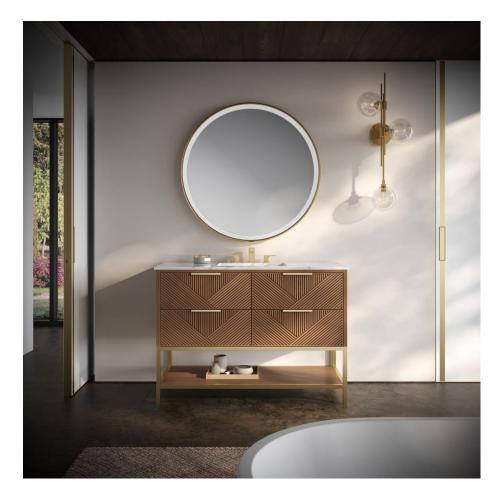

## **BEMMA**

Pictured-Walnut finish veneer w/ Satin Brass trim and Carrara countertop Finished plywood back panelprecut to accept plumbing.

solid wood drawers with dovetail joints and soft close premium glides

Designed By: Bemma Design Lab

Model: VB-DM48SFM-

**Features** 4 soft-close drawers

Premium Under-mount drawer Glides with soft-close

Solid wood /plywood panel construction
Plated Steel base with wood shelf

#### Available Base Finish:

Walnut finish/Satin Brass trim (05BS) Walnut finish/Black Matte trim (05BM)

Charcoal Black Lacquer/Satin Brass Trim (07BS) Charcoal Black Lacquer/Matte Black Trim (07BM)

#### **Available Countertops:**

Italian Carrara Marble (M03O-3) 3 hole faucet drilling 8" White Quartz/Engineered Stone (C03O-3) 3 hole faucet drilling 8"