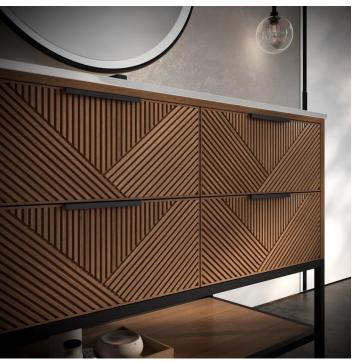

## **BEMMA**

Pictured-Walnut finish veneer w/ Satin Brass trim and Carrara countertop Finished plywood back panelprecut to accept plumbing.

solid wood drawers with dovetail joints and soft close premium glides

5 step finish resists moisture and scratches

Fully finished interiors

Solid Wood drawers with Dovetail Joints
Base 1 box, glazed ceramic sink and top 1 box

Backsplash not included

Finished plywood back panel precut for plumbing