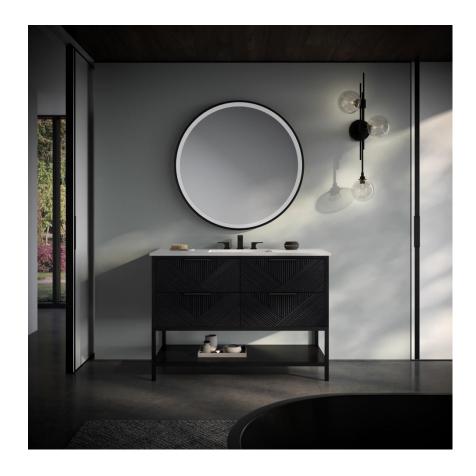

### △ BEMMA

Italian Carrara or White Quartz, Walnut finish veneer w/ Matte Black Trim

#### Available Base Finish:

Walnut finish/Satin Brass trim (05BS) Walnut finish/Black Matte trim (05BM)

Charcoal Black Lacquer/Satin Brass Trim (07BS) Charcoal Black Lacquer/Matte Black Trim (07BM)