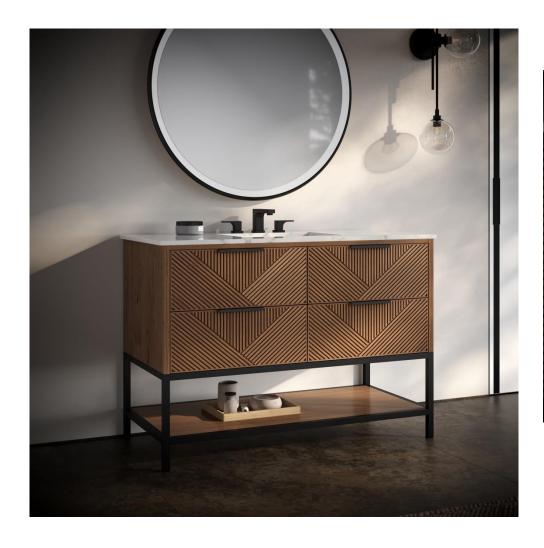

## **BEMMA**

Pictured-Walnut finish veneer w/ Satin Brass trim and Carrara countertop Finished plywood back panelprecut to accept plumbing.

solid wood drawers with dovetail joints and soft close premium glides

#### Available Base Finish:

Walnut finish/Satin Brass trim (05BS) Walnut finish/Black Matte trim (05BM)

Charcoal Black Lacquer/Satin Brass Trim (07BS) Charcoal Black Lacquer/Matte Black Trim (07BM)