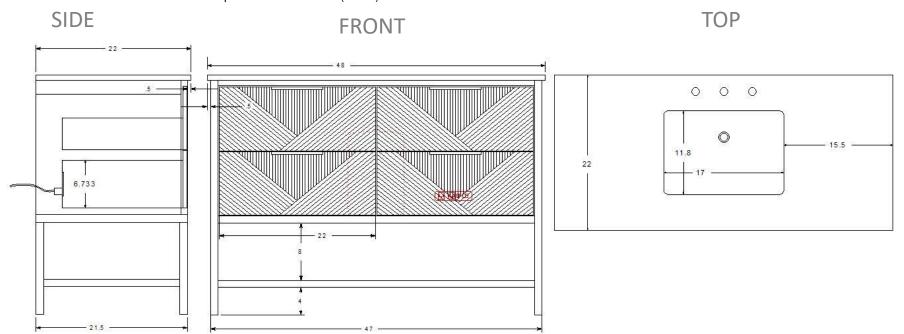

Designed By: Bemma Design Lab

Model: VB-DM48SFM-

**Features** 4 soft-close drawers

Premium Under-mount drawer Glides with soft-close

Solid wood /plywood panel construction
Plated Steel base with wood shelf

5 step finish resists moisture and scratches

Fully finished interiors

Solid Wood drawers with Dovetail Joints
Base 1 box, glazed ceramic sink and top 1 box

Backsplash not included

Finished plywood back panel precut for plumbing

Integrated electrical power in lower drawer

All BEMMA bath cabinets are made of solid hardwood and plywood, and meet strict CARB-2 Standards