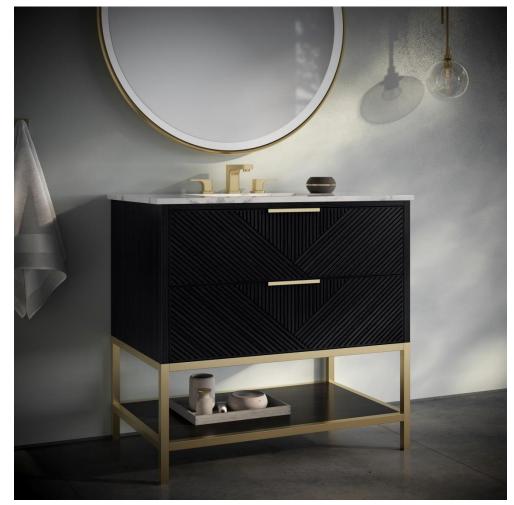

#### Available Base Finish:

Walnut finish/Satin Brass trim (05BS) Walnut finish/Black Matte trim (05BM)

Charcoal Black Lacquer/Satin Brass Trim (07BS) Charcoal Black Lacquer/Matte Black Trim (07BM)

#### **Available Countertops:**

Italian Carrara Marble (M03O-3) 3 hole faucet drilling 8" White Quartz/Engineered Stone (C03O-3) 3 hole faucet drilling 8"