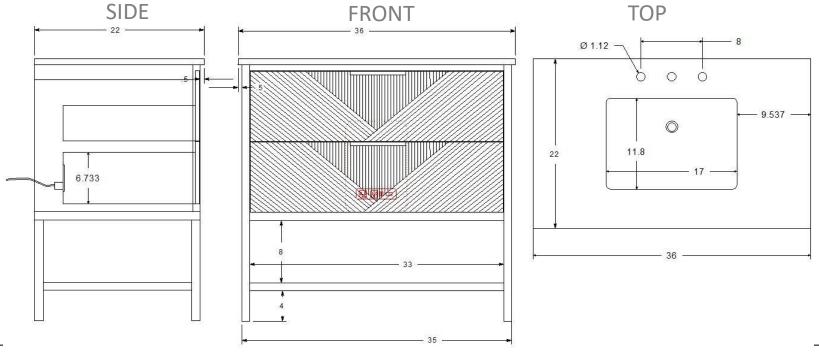

Designed By: Bemma Design Lab

Model: VB-DM36SFM-

**Features** 

2 soft-close drawers

Premium Under-mount drawer Glides with soft-close

Solid wood /plywood panel construction
Plated Steel base with wood shelf

5 step finish resists moisture and scratches

Fully finished interiors

Solid Wood drawers with Dovetail Joints

Base 1 box, glazed ceramic sink and top 1 box

Backsplash not included

Finished plywood back panel precut for plumbing

#### **Available Countertops:**

Italian Carrara Marble (M03O-3) 3 hole faucet drilling 8" White Quartz/Engineered Stone (C03O-3) 3 hole faucet drilling 8"