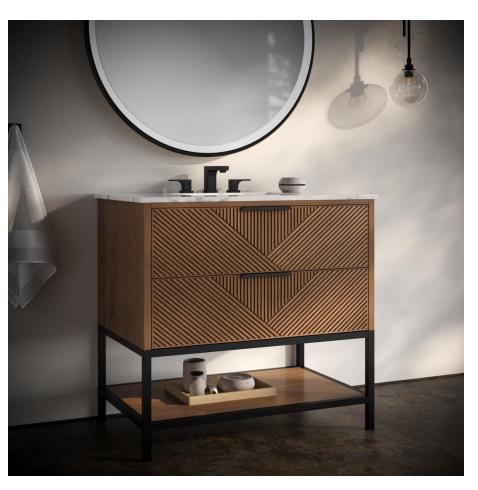

## **BEMMA**

Pictured-Walnut finish veneet w/ Satin Brass trim and Carrara countertop Finished plywood back panelprecut to accept plumbing.

solid wood drawers with dovetail joints and soft close premium glides

#### Available Base Finish:

Walnut finish/Satin Brass trim (05BS) Walnut finish/Black Matte trim (05BM)

Charcoal Black Lacquer/Satin Brass Trim (07BS) Charcoal Black Lacquer/Matte Black Trim (07BM)

#### **Available Countertops:**

Italian Carrara Marble (M03O-3) 3 hole faucet drilling 8" White Quartz/Engineered Stone (C03O-3) 3 hole faucet drilling 8"