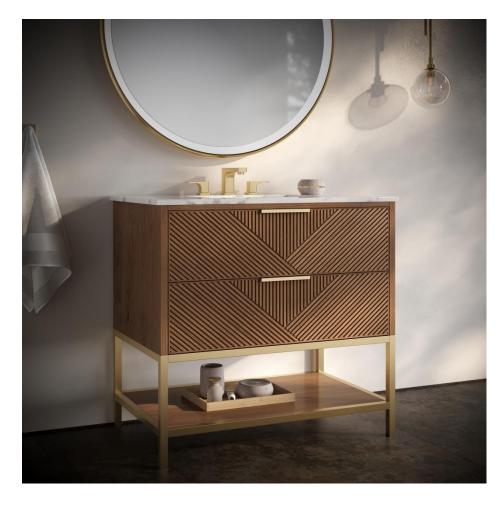

## **BEMMA**

Pictured-Walnut finish veneet w/ Satin Brass trim and Carrara countertop Finished plywood back panelprecut to accept plumbing.

solid wood drawers with dovetail joints and soft close premium glides

Designed By: Bemma Design Lab

Model: VB-DM36SFM-

**Features** 

2 soft-close drawers

Premium Under-mount drawer Glides with soft-close

Solid wood /plywood panel construction
Plated Steel base with wood shelf

5 step finish resists moisture and scratches

Fully finished interiors

Solid Wood drawers with Dovetail Joints

Base 1 box, glazed ceramic sink and top 1 box

Backsplash not included

Finished plywood back panel precut for plumbing

#### Available Base Finish:

Walnut finish/Satin Brass trim (05BS) Walnut finish/Black Matte trim (05BM)

Charcoal Black Lacquer/Satin Brass Trim (07BS) Charcoal Black Lacquer/Matte Black Trim (07BM)

#### **Available Countertops:**

Italian Carrara Marble (M03O-3) 3 hole faucet drilling 8" White Quartz/Engineered Stone (C03O-3) 3 hole faucet drilling 8"