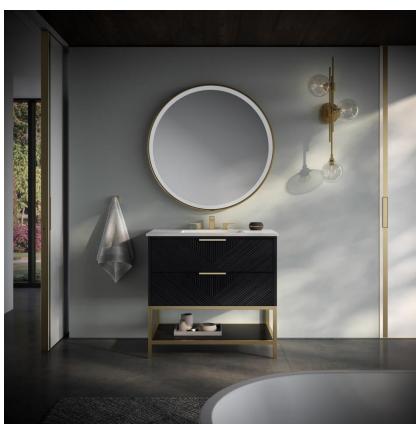

#### Available Base Finish:

Walnut finish/Satin Brass trim (05BS) Walnut finish/Black Matte trim (05BM)

Charcoal Black Lacquer/Satin Brass Trim (07BS) Charcoal Black Lacquer/Matte Black Trim (07BM)

#### **Available Countertops:**

Italian Carrara Marble (M03O-3) 3 hole faucet drilling 8" White Quartz/Engineered Stone (C03O-3) 3 hole faucet drilling 8"