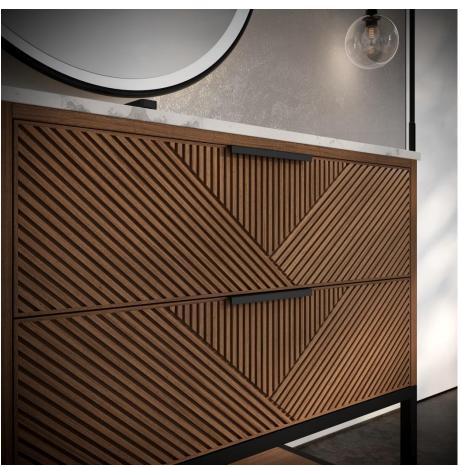

5 step finish resists moisture and scratches

Fully finished interiors

Solid Wood drawers with Dovetail Joints

Base 1 box, glazed ceramic sink and top 1 box

Backsplash not included

Finished plywood back panel precut for plumbing