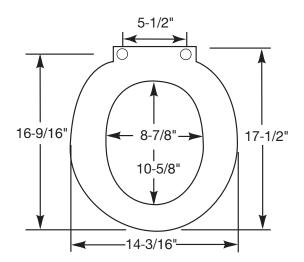

## DIMENSIONS:

Thickness including bumper is 3"

PROVIDES 4" OF ADDITIONAL HEIGHT WHEN SEAT IS INSTALLED

STA-TITE<sup>®</sup> COMMERCIAL FASTENING SYSTEM™

Proudly Made in the USA