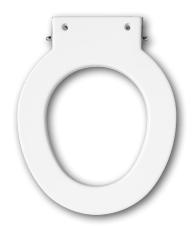

## DESCRIPTION:

Round, heavy-duty, hollow core plastic lift for toilet seats (purchased separately). Provides 4" of additional height above rim once seat is installed. Features 300 Series stainless steel offset mounting bracket and hardware. Bracket allows for both lift and seat to be raised to a vertical position for cleaning.

| SPECIFICATIONS: |                                                              |
|-----------------|--------------------------------------------------------------|
| Size:           | Round                                                        |
| Material:       | Plastic                                                      |
| Style:          | Llft/Riser                                                   |
| Bumpers:        | Four                                                         |
| Hinges:         | Non-Corroding 300 Series Stainless Steel<br>Mounting Bracket |