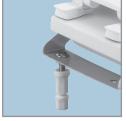

NON-CORRODING 300 SERIES SS MOUNTING BRACKET AND HARDWARE

COLOR #

STA-TITE<sup>®</sup> Commercial Fastening System<sup>™</sup>

## Fastening System:

F E A T U R E S : Non-Corroding 300 Series Stainless Steel Mounting Bracket and Hardware

Provides 4" of Additional Height above Rim (When Seat Installed) \*

STA-TITE<sup>®</sup> Commercial Fastening System<sup>™</sup>

## DIMENSIONS:

Thickness including bumper is 3"

PROVIDES 4" OF ADDITIONAL HEIGHT WHEN SEAT IS INSTALLED

STA-TITE<sup>®</sup> COMMERCIAL FASTENING SYSTEM™

Proudly Made in the USA