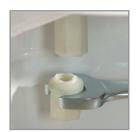

STA-TITE<sup>®</sup> Commercial Fastening System<sup>™</sup>

## Fastening System:

F E A T U R E S : Non-Corroding 300 Series Stainless Steel Mounting Bracket and Hardware

Provides 4" of Additional Height above Rim (When Seat Installed) \*

STA-TITE<sup>®</sup> Commercial Fastening System<sup>™</sup>