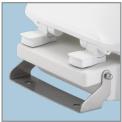

NON-CORRODING 300 SERIES SS MOUNTING BRACKET AND HARDWARE

COLOR #

## DESCRIPTION:

Round, heavy-duty, hollow core plastic lift for toilet seats (purchased separately). Provides 4" of additional height above rim once seat is installed. Features 300 Series stainless steel offset mounting bracket and hardware. Bracket allows for both lift and seat to be raised to a vertical position for cleaning.

## Fastening System:

F E A T U R E S : Non-Corroding 300 Series Stainless Steel Mounting Bracket and Hardware

Provides 4" of Additional Height above Rim (When Seat Installed) \*

STA-TITE<sup>®</sup> Commercial Fastening System<sup>™</sup>