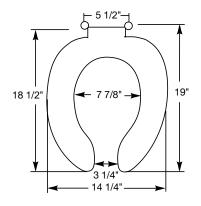

Phone: 920-467-4621 800-558-7651 Fax: 920-467-8573

Ring thickness is 13/16" Ring thickness including the bumper is 2" Height of the seat is 3-1/4"