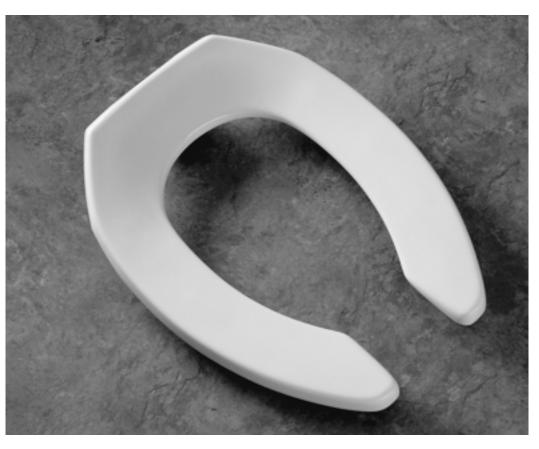

## 2L2155

Seats shall be No. 2L2155 as manufactured by Bemis Manufacturing Co.to allow an additional 2" of height above the rim of the bowl. Seats shall contain DuraGuard®, an antimicrobial agent. Seats shall be heavy weight and injection molded of solid plastic. Seats shall be open front less cover for elongated bowl and feature large molded-in bumpers. External check hinge to feature 300 Series stainless steel posts that stop seat 11 degrees beyond vertical. Uses 300 Series stainless steel hardware. Color to be white.