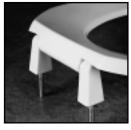

## 2L2155

Seats shall be No. 2L2155 as manufactured by Bemis Manufacturing Co.to allow an additional 2" of height above the rim of the bowl. Seats shall contain DuraGuard®, an antimicrobial agent. Seats shall be heavy weight and injection molded of solid plastic. Seats shall be open front less cover for elongated bowl and feature large molded-in bumpers. External check hinge to feature 300 Series stainless steel posts that stop seat 11 degrees beyond vertical. Uses 300 Series stainless steel hardware. Color to be white.

Phone: 920-467-4621 800-558-7651 Fax: 920-467-8573

Ring thickness is 13/16" Ring thickness including the bumper is 2" Height of the seat is 3-1/4"