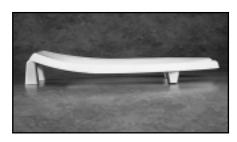

## 2L2155

Seats shall be No. 2L2155 as manufactured by Bemis Manufacturing Co.to allow an additional 2" of height above the rim of the bowl. Seats shall contain DuraGuard®, an antimicrobial agent. Seats shall be heavy weight and injection molded of solid plastic. Seats shall be open front less cover for elongated bowl and feature large molded-in bumpers. External check hinge to feature 300 Series stainless steel posts that stop seat 11 degrees beyond vertical. Uses 300 Series stainless steel hardware. Color to be white.

Phone: 920-467-4621 800-558-7651 Fax: 920-467-8573

Ring thickness is 13/16" Ring thickness including the bumper is 2" Height of the seat is 3-1/4"