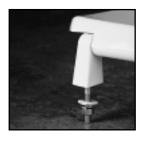

## 2L2155

Seats shall be No. 2L2155 as manufactured by Bemis Manufacturing Co.to allow an additional 2" of height above the rim of the bowl. Seats shall contain DuraGuard®, an antimicrobial agent. Seats shall be heavy weight and injection molded of solid plastic. Seats shall be open front less cover for elongated bowl and feature large molded-in bumpers. External check hinge to feature 300 Series stainless steel posts that stop seat 11 degrees beyond vertical. Uses 300 Series stainless steel hardware. Color to be white.