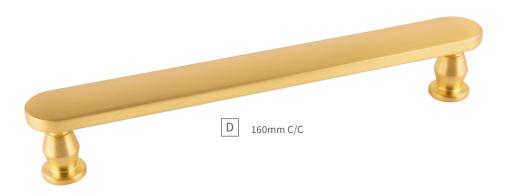

## **ANDERS** COLLECTION

SN | Satin Nickel

BGB | Brushed Golden Brass

MB | Matte Black

Learn more about the collection in our **Designer Talks** series.

Anders Video  $\rightarrow$ 

| A | KNOB | B078788BGB<br>D: 1-1/4" P: 1-1/4" B: 5/8"           | С | PULL | B078790BGB<br>C/C: 128mm L: 5-15/16" W: 7/8" P: 1-1/4"       |
|---|------|-----------------------------------------------------|---|------|--------------------------------------------------------------|
| В | PULL | B078789BGB<br>C/C: 96mm L: 4-5/8" W: 7/8" P: 1-1/4" | D | PULL | <b>B078791BGB</b><br>C/C: 160mm L: 7-3/16" W: 7/8" P: 1-1/4" |