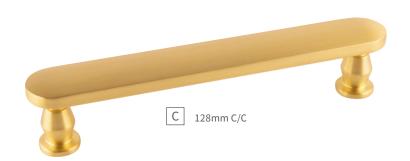

## **ANDERS** COLLECTION

SN | Satin Nickel

BGB | Brushed Golden Brass

MB | Matte Black

Learn more about the collection in our **Designer Talks** series.

Anders Video  $\rightarrow$ 

| A | KNOB | B078788BGB<br>D: 1-1/4" P: 1-1/4" B: 5/8"           | С | PULL | B078790BGB<br>C/C: 128mm L: 5-15/16" W: 7/8" P: 1-1/4"       |
|---|------|-----------------------------------------------------|---|------|--------------------------------------------------------------|
| В | PULL | B078789BGB<br>C/C: 96mm L: 4-5/8" W: 7/8" P: 1-1/4" | D | PULL | <b>B078791BGB</b><br>C/C: 160mm L: 7-3/16" W: 7/8" P: 1-1/4" |