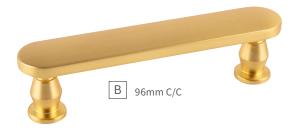

## **ANDERS** COLLECTION

SN | Satin Nickel

BGB | Brushed Golden Brass

MB | Matte Black

Learn more about the collection in our **Designer Talks** series.

Anders Video  $\rightarrow$ 

| A | KNOB | B078788BGB<br>D: 1-1/4" P: 1-1/4" B: 5/8"           | С | PULL | B078790BGB<br>C/C: 128mm L: 5-15/16" W: 7/8" P: 1-1/4"       |
|---|------|-----------------------------------------------------|---|------|--------------------------------------------------------------|
| В | PULL | B078789BGB<br>C/C: 96mm L: 4-5/8" W: 7/8" P: 1-1/4" | D | PULL | <b>B078791BGB</b><br>C/C: 160mm L: 7-3/16" W: 7/8" P: 1-1/4" |