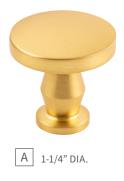

## **ANDERS** COLLECTION

SN | Satin Nickel

BGB | Brushed Golden Brass

MB | Matte Black

Learn more about the collection in our **Designer Talks** series.

Anders Video  $\rightarrow$ 

| A | KNOB | B078788BGB<br>D: 1-1/4" P: 1-1/4" B: 5/8"           | С | PULL | B078790BGB<br>C/C: 128mm L: 5-15/16" W: 7/8" P: 1-1/4"       |
|---|------|-----------------------------------------------------|---|------|--------------------------------------------------------------|
| В | PULL | B078789BGB<br>C/C: 96mm L: 4-5/8" W: 7/8" P: 1-1/4" | D | PULL | <b>B078791BGB</b><br>C/C: 160mm L: 7-3/16" W: 7/8" P: 1-1/4" |