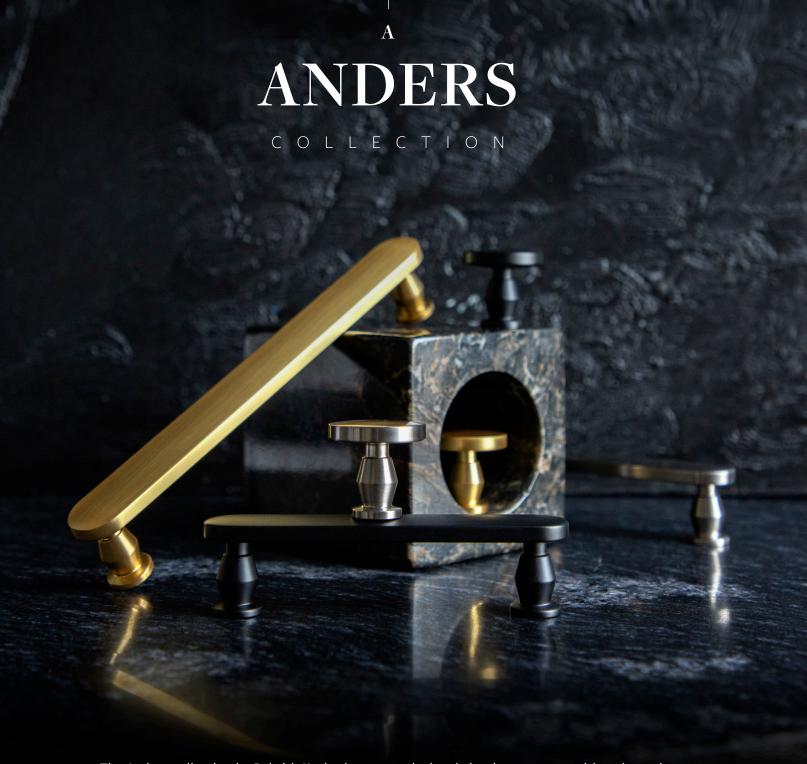

The Anders collection by Belwith Keeler boasts stacked and circular geometry with an inventive take on mid-century design. Inspired by contemporary geometric pendant lighting, totemic shapes and curved surfaces are visually dynamic and balanced to suit both lively and serene environments.

## **ANDERS** COLLECTION

SN | Satin Nickel

BGB | Brushed Golden Brass

MB | Matte Black

Learn more about the collection in our **Designer Talks** series.

Anders Video  $\rightarrow$ 

| A | KNOB | B078788BGB<br>D: 1-1/4" P: 1-1/4" B: 5/8"           | С | PULL | B078790BGB<br>C/C: 128mm L: 5-15/16" W: 7/8" P: 1-1/4"       |
|---|------|-----------------------------------------------------|---|------|--------------------------------------------------------------|
| В | PULL | B078789BGB<br>C/C: 96mm L: 4-5/8" W: 7/8" P: 1-1/4" | D | PULL | <b>B078791BGB</b><br>C/C: 160mm L: 7-3/16" W: 7/8" P: 1-1/4" |