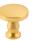

## **ANDERS** COLLECTION

SN | Satin Nickel

BGB | Brushed Golden Brass

MB | Matte Black

Learn more about the collection in our **Designer Talks** series.

Anders Video  $\rightarrow$ 

| A | KNOB | B078788BGB<br>D: 1-1/4" P: 1-1/4" B: 5/8"           | С | PULL | B078790BGB<br>C/C: 128mm L: 5-15/16" W: 7/8" P: 1-1/4"       |
|---|------|-----------------------------------------------------|---|------|--------------------------------------------------------------|
| В | PULL | B078789BGB<br>C/C: 96mm L: 4-5/8" W: 7/8" P: 1-1/4" | D | PULL | <b>B078791BGB</b><br>C/C: 160mm L: 7-3/16" W: 7/8" P: 1-1/4" |