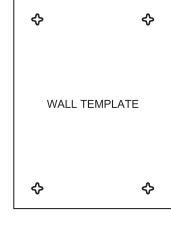

### \*This mirror can be mounted horizontally or vertically.

STEP1. Place the wall template on the wall in the location selected for the mirror. Make sure the wall template is level and in the correct position. Secure the wall template to the wall then mark location of the 4 wall anchors as indicated on the template from the wall. Remove the wall template from the wall.