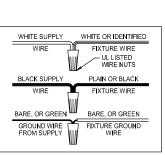

STEP2. Create holes on wall marks and screw the wall anchors, Secure screws into wall anchors.

STEP3. Connect to the main supply by plug, or cut the plug then connect to junction box main supply.

STEP4. Hang up the Mirror on the wall