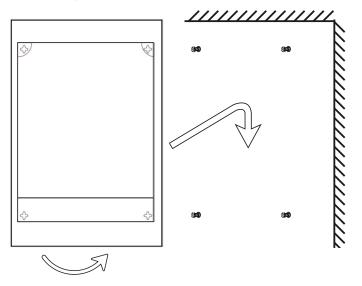

### \*This mirror can be mounted horizontally or vertically.

STEP1. Place the wall template on the wall in the location selected for the mirror. Make sure the wall template is level and in the correct position. Secure the wall template to the wall then mark location of the 4 wall anchors as indicated on the template from the wall. Remove the wall template from the wall.

STEP2. Create holes on wall marks and screw the wall anchors, Secure screws into wall anchors.

STEP3. Connect to the main supply by plug, or cut the plug then connect to junction box main supply.

STEP4. Hang up the Mirror on the wall