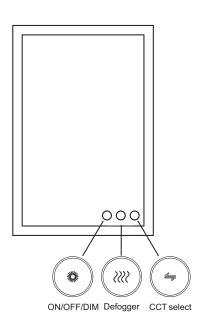

tion**

Please read all instructions carefully. Before you proceed to install, make sure that the power supply is turned off and remains off until installation is complete.

### \*This mirror can be mounted horizontally or vertically.



STEP1. Place the wall template on the wall in the location selected for the mirror. Make sure the wall template is level and in the correct position. Secure the wall template to the wall then mark location of the 4 wall anchors as indicated on the template from the wall. Remove the wall template from the wall.



STEP2. Create holes on wall marks and screw the wall anchors, Secure screws into wall anchors.

STEP3. Connect to the main supply by plug, or cut the plug then connect to junction box main supply.









STEP4. Hang up the Mirror on the wall





Page 2