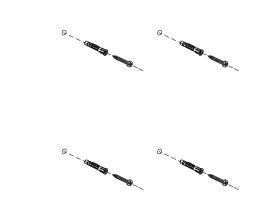

STEP2. Create holes on wall marks and screw the wall anchors, Secure screws into wall anchors.

STEP3. Connect to the main supply by plug, or cut the plug then connect to junction box main supply.

STEP4. Hang up the Mirror on the wall