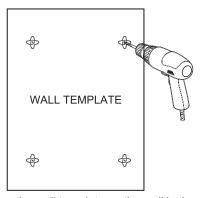

### \*This mirror can be mounted horizontally or vertically.

STEP1. Place the wall template on the wall in the location selected for the mirror. Make sure the wall template is level and in the correct position. Secure the wall template to the wall then mark location of the 4 wall anchors as indicated on the template from the wall. Remove the wall template from the wall.