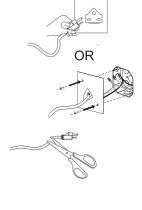

STEP2. Create holes on wall marks and screw the wall anchors, Secure screws into wall anchors.

STEP3. Connect to the main supply by plug, or cut the plug then connect to junction box main supply.

STEP4. Hang up the Mirror on the wall