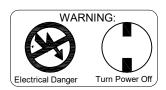

### ASSEMBLY INSTRUCTION

18"

Caution: when installing fixture, gloves must be worn to prevent scratches.

MODEL #ED3551801CH

В

All electrical components must be

installed by a licensed electrician

in accordance with the National

Electric Code and the appropriate

local electrical codes.

Fixture uses Integrated LEDs (Included) 27 Watts Max.