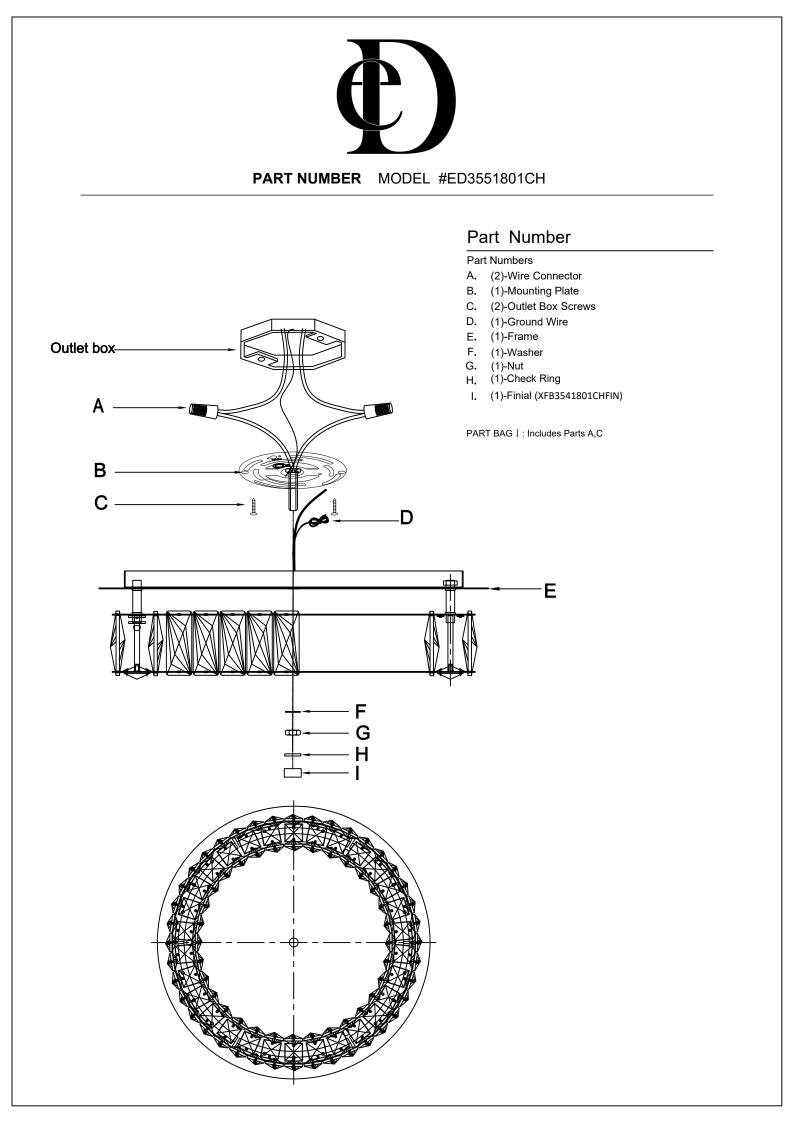

# DETAILED ILLUSTRATION

5

## How to Install

- 1. Attach the mounting plate onto the outlet box using two outlet screws.
- 2. Secure the fixture up to the ceiling and do the wire connections. Secure canopy with the hex nut, check ring and the finial.