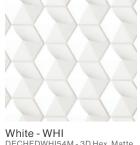

## Play with Light and Shadows

bedrosians.com

White - WHI DECHEDWHISM54M - Flat Hex. Matte

DECHEDWHI54M - 3D Hex. Matte

Sky Blue - SKB DECHEDSKBSM54G - Flat Hex. Gloss

Fog - FOG DECHEDFOG54G - 3D Hex. Gloss