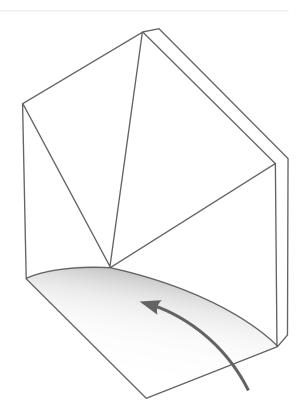

**Hedron**Decorative (Glazed Ceramic)

## Play with Light and Shadows

bedrosians.com

White - WHI DECHEDWHISM54M - Flat Hex. Matte

DECHEDWHI54M - 3D Hex. Matte

Sky Blue - SKB DECHEDSKBSM54G - Flat Hex. Gloss

Fog - FOG DECHEDFOG54G - 3D Hex. Gloss