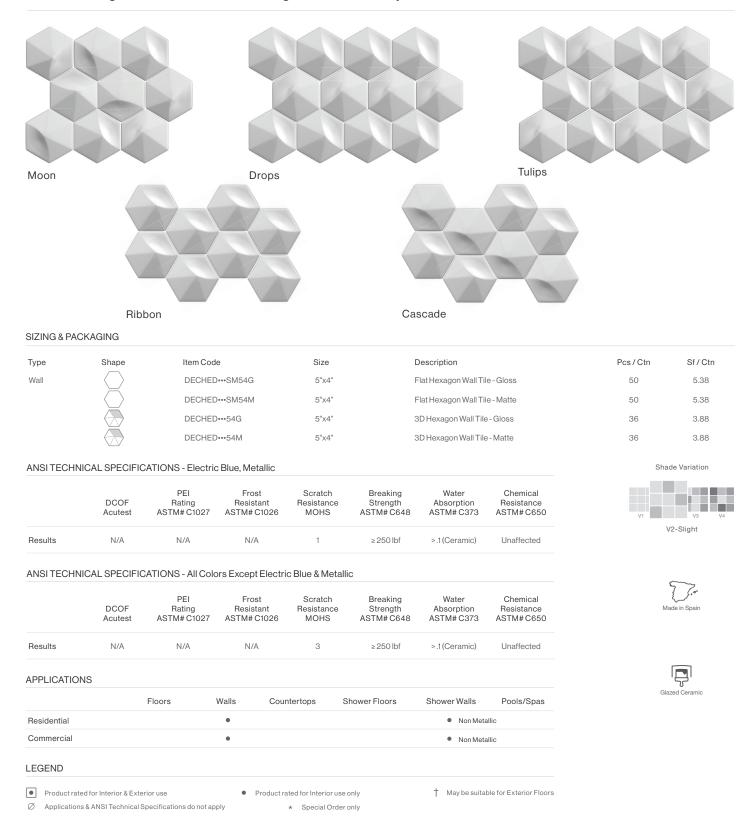

**Hedron**Decorative (Glazed Ceramic)

## Play with Light and Shadows

bedrosians.com

White - WHI DECHEDWHISM54M - Flat Hex. Matte

DECHEDWHI54M - 3D Hex. Matte

Sky Blue - SKB DECHEDSKBSM54G - Flat Hex. Gloss

Fog - FOG DECHEDFOG54G - 3D Hex. Gloss

Metallic - MET Electric Blue - ELB DECHEDMET54G - 3D Hex. Gloss DECHEDELBSM54G - Flat Hex. Gloss

DECHEDSTO54G - 3D Hex. Gloss

Black - BLA DECHEDBLASM54G - Flat Hex. Gloss

Black - BLA DECHEDBLA54M - 3D Hex. Matte

Black - BLA DECHEDBLA54G - 3D Hex. Gloss

Sky Blue - SKB

Electric Blue - ELB

DECHEDELB54G - 3D Hex. Gloss

DECHEDSKB54G - 3D Hex. Gloss

Non-metallic colors may be installed near or on the face of high-heat areas, but not inside. This product cannot be installed in exterior applications. Metallic colors cannot be installed in wet areas or high-heat areas. Do not use chlorine, acids, or other harsh chemicals to clean. Use only non-sanded grout with this product. For Metallic colors, all spills must be cleaned immediately to prevent staining. This product is artisanal and may possess inherent size and color variation. This tile must be installed with premium modified thinset. Do not use mastic. Metallic colors cannot be installed in exterior applications, wet areas, and/or high-heat areas.