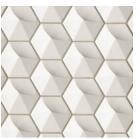

## Play with Light and Shadows

bedrosians.com

White - WHI DECHEDWHISM54M - Flat Hex. Matte

DECHEDWHI54M - 3D Hex. Matte

Sky Blue - SKB DECHEDSKBSM54G - Flat Hex. Gloss

Fog - FOG DECHEDFOG54G - 3D Hex. Gloss