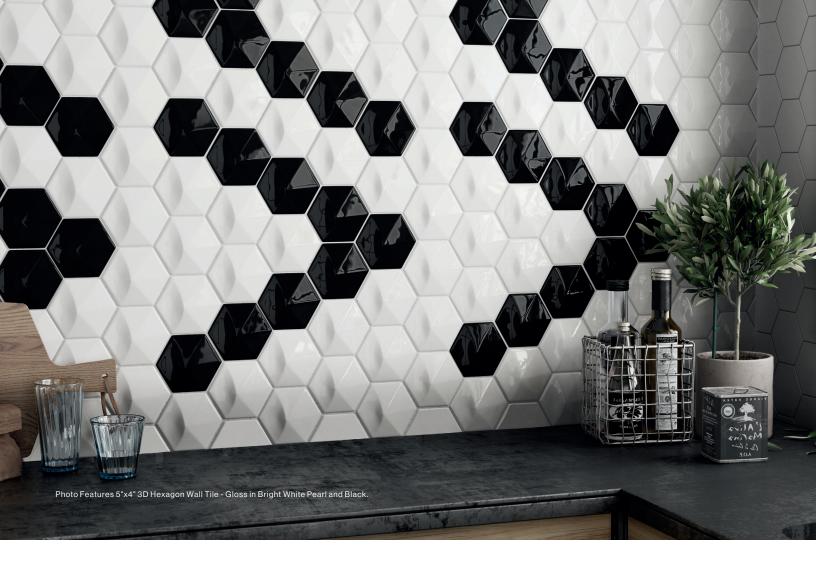

## Play with Light and Shadows

bedrosians.com

White - WHI DECHEDWHISM54M - Flat Hex. Matte

DECHEDWHI54M - 3D Hex. Matte

Sky Blue - SKB DECHEDSKBSM54G - Flat Hex. Gloss

Fog - FOG DECHEDFOG54G - 3D Hex. Gloss

Metallic - MET Electric Blue - ELB DECHEDMET54G - 3D Hex. Gloss DECHEDELBSM54G - Flat Hex. Gloss

DECHEDSTO54G - 3D Hex. Gloss

Black - BLA DECHEDBLASM54G - Flat Hex. Gloss

Black - BLA DECHEDBLA54M - 3D Hex. Matte

Black - BLA DECHEDBLA54G - 3D Hex. Gloss

Sky Blue - SKB

Electric Blue - ELB

DECHEDELB54G - 3D Hex. Gloss

DECHEDSKB54G - 3D Hex. Gloss

Non-metallic colors may be installed near or on the face of high-heat areas, but not inside. This product cannot be installed in exterior applications. Metallic colors cannot be installed in wet areas or high-heat areas. Do not use chlorine, acids, or other harsh chemicals to clean. Use only non-sanded grout with this product. For Metallic colors, all spills must be cleaned immediately to prevent staining. This product is artisanal and may possess inherent size and color variation. This tile must be installed with premium modified thinset. Do not use mastic. Metallic colors cannot be installed in exterior applications, wet areas, and/or high-heat areas.