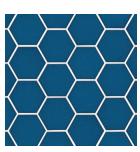

## Play with Light and Shadows

bedrosians.com

White - WHI DECHEDWHISM54M - Flat Hex. Matte

DECHEDWHI54M - 3D Hex. Matte

Sky Blue - SKB DECHEDSKBSM54G - Flat Hex. Gloss

Fog - FOG DECHEDFOG54G - 3D Hex. Gloss