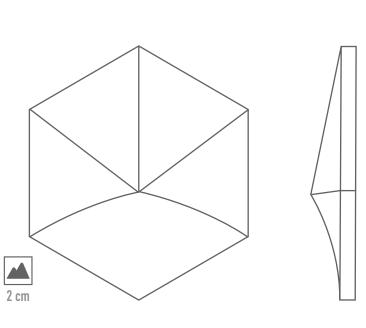

## Play with Light and Shadows

bedrosians.com

White - WHI DECHEDWHISM54M - Flat Hex. Matte

DECHEDWHI54M - 3D Hex. Matte

Sky Blue - SKB DECHEDSKBSM54G - Flat Hex. Gloss

Fog - FOG DECHEDFOG54G - 3D Hex. Gloss