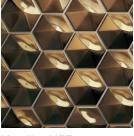

Metallic - MET Electric Blue - ELB DECHEDMET54G - 3D Hex. Gloss DECHEDELBSM54G - Flat Hex. Gloss

DECHEDSTO54G - 3D Hex. Gloss

Black - BLA DECHEDBLASM54G - Flat Hex. Gloss

Black - BLA DECHEDBLA54M - 3D Hex. Matte