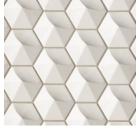

## Play with Light and Shadows

bedrosians.com

White - WHI DECHEDWHISM54M - Flat Hex. Matte

DECHEDWHI54M - 3D Hex. Matte

Sky Blue - SKB DECHEDSKBSM54G - Flat Hex. Gloss

Fog - FOG DECHEDFOG54G - 3D Hex. Gloss