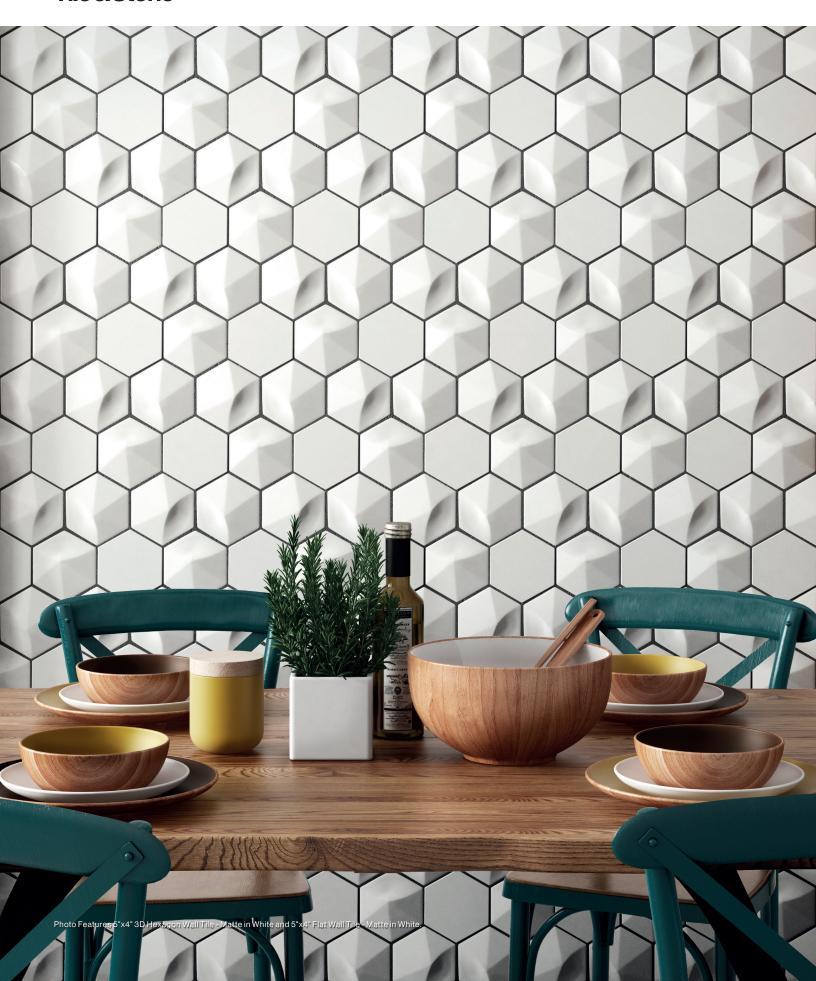

## Play with Light and Shadows

bedrosians.com

White - WHI DECHEDWHISM54M - Flat Hex. Matte

DECHEDWHI54M - 3D Hex. Matte

Sky Blue - SKB DECHEDSKBSM54G - Flat Hex. Gloss

Fog - FOG DECHEDFOG54G - 3D Hex. Gloss