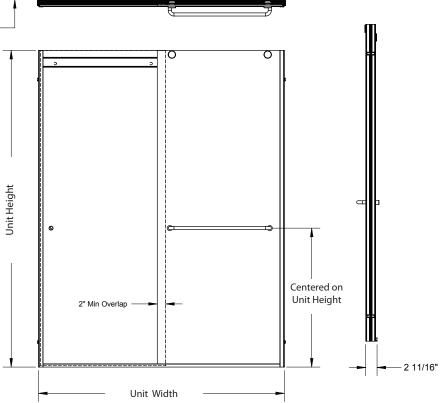

#### ROTOLO BYPASS ENCLOSURE

Features

- Modern, top rolling bypass enclosure
- Exterior through-the-glass towel bar & interior pull knob •
- 1/4" (6.35 mm) thick tempered glass
- Glass extends above the sleek, modern header •
- Anodized aluminum hardware prevents rusting or corrosion •
- Lineals are smooth and easy to clean •
- Ideal for all wall substrates including fiberglass, acrylic, and tile •
- Tub height of 57" and fits openings from 56" 60" •
- Shower height of 70" and fits openings from 44" 48" or 56" -• 60"