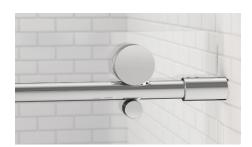

#### **Features:**

- Modern 13" industrial exterior handle with internal knobs.
- Operating rolling panel paired with stationary panel.
- Easy, reversible installation for left or right entry.
- 1" diameter stainless steel header for added stability.
- Rollers feature precision ball bearings to allow for smooth operation.

#### Height:

■ 76" (72" clearance under header)

BRUSHED NICKEL - BN

CHROME - PM

Vinesse Header and Roller

Vinesse Handle