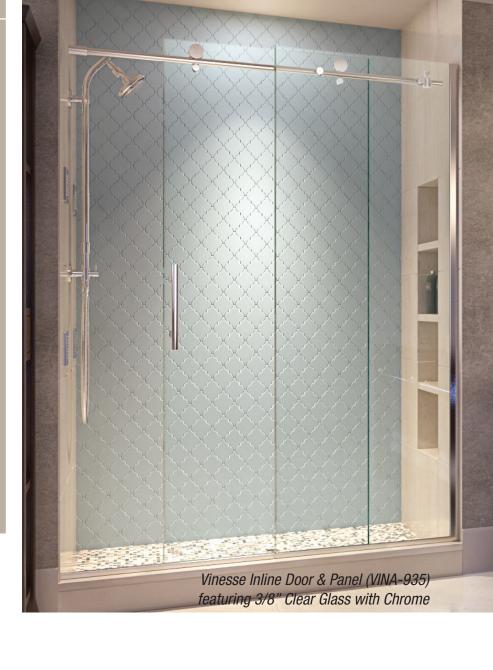

# Vinesse Rolling Door & Inline Panel VINA-935

Vinesse enclosures provide the perfect balance of beauty, function, and afforable luxury. Developed specifically to fit today's most popular shower openings, the rolling door with fixed panel design makes it the ideal solution when space is at a premium.

### 3/8" Glass Options:

- Clear (CL)
- AquaGlideXP Clear (XP)

#### **Finish Options:**

■ Chrome (PM) ■ Brushed Nickel (BN)