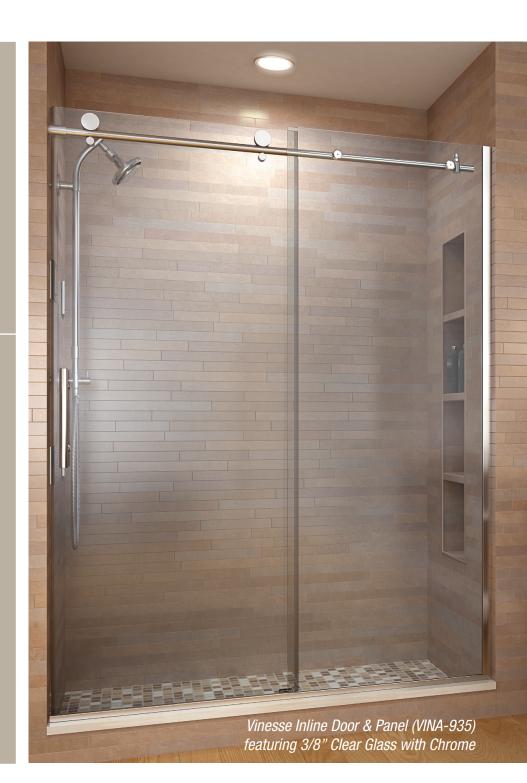

# Vinesse Rolling Door & Inline Panel VINA-935

Vinesse enclosures provide the perfect balance of beauty, function, and afforable luxury. Developed specifically to fit today's most popular shower openings, the rolling door with fixed panel design makes it the ideal solution when space is at a premium.

Move away from the conventiona to the urban style of Vinesse.

#### **Features:**

- Modern 13" industrial exterior handle with internal knobs.
- Operating rolling panel paired with stationary panel.
- Easy, reversible installation for left or right entry.
- 1" diameter stainless steel header for added stability.
- Rollers feature precision ball bearings to allow for smooth operation.