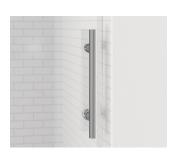

#### **Features:**

- Modern 13" industrial exterior handle with internal knobs.
- Operating rolling panel paired with stationary panel.
- Easy, reversible installation for left or right entry.
- 1" diameter stainless steel header for added stability.
- Rollers feature precision ball bearings to allow for smooth operation.

#### Height:

■ 76" (72" clearance under header)

BRUSHED NICKEL - BN

CHROME - PM

Vinesse Header and Roller

Vinesse Handle