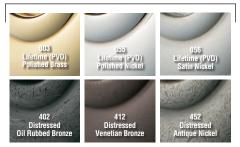

| 031           | 033         |
| Polished          | Non-lacquered | Vintage     |
| Brass             | Brass         | Brass       |
| 034               | 040           | 060         |
| Lacquered Vintage | Satin         | Satin Brass |
| Brass             | Brass         | & Brown     |
| 038               | 050           | 190         |
| Aged              | Satin Brass   | Satin       |
| Brass             | & Black       | Black       |
| 102               | 112           | 151         |
| Oil Rubbed        | Venetian      | Antique     |
| Bronze            | Bronze        | Nickel      |
| 150               | 260           | 264         |
| Satin             | Polished      | Satin       |
| Nickel            | Chrome        | Chrome      |

## **TIER 2 FINISHES**