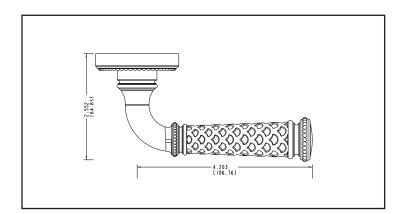

SHOWN WITH ROSE ROO7

| TIER 1 FINISHES   |               |             |
|-------------------|---------------|-------------|
| 030               | 031           | 033         |
| Polished          | Non-lacquered | Vintage     |
| Brass             | Brass         | Brass       |
| 034               | 040           | 060         |
| Lacquered Vintage | Satin         | Satin Brass |
| Brass             | Brass         | & Brown     |
| 038               | 050           | 190         |
| Aged              | Satin Brass   | Satin       |
| Brass             | & Black       | Black       |
| 102               | 112           | 151         |
| Oil Rubbed        | Venetian      | Antique     |
| Bronze            | Bronze        | Nickel      |
| 150               | 260           | 264         |
| Satin             | Polished      | Satin       |
| Nickel            | Chrome        | Chrome      |