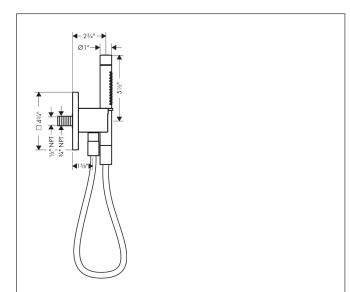

## Drawing

## Features

- Consists of: porter unit, baton handshower, shower holder, handshower hose
- Spray pattern: Rain, MonoRain
- QuickClean: Limescale deposits can simply be rubbed off with your finger
- Maximum flow rate: 1.75 GPM
- in a joined installation (3/8" distance), the base set # 28486181 must be used
- handshower hose length: 49 Inch
- integrated support function
- Wall-mounted: screw fastening
- rinseable screen seal