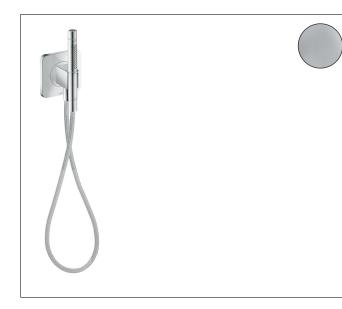

| Brand     | AXOR                                                                |
|-----------|---------------------------------------------------------------------|
| Art. Name | AXOR Citterio C Handshower Holder Softsquare with Outlet 5"x5" with |
|           | Handshower and Textile Hose, 1.75 GPM                               |
| Art. Nr.  | 49627001                                                            |
| Surface   | Chrome                                                              |
| Pos.      | 1                                                                   |
|           |                                                                     |

### **Product Picture**

## Features

- Consists of: porter unit, baton handshower, shower holder, handshower hose
- Spray pattern: Rain, MonoRain
- QuickClean: Limescale deposits can simply be rubbed off with your finger
- Maximum flow rate: 1.75 GPM
- in a joined installation (3/8" distance), the base set # 28486181 must be used
- handshower hose length: 49 Inch
- integrated support function
- Wall-mounted: screw fastening
- rinseable screen seal