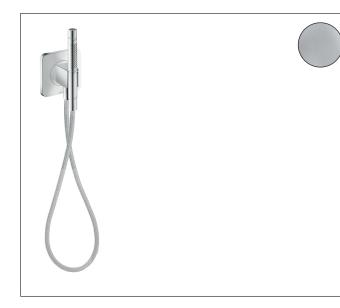

#### **Product Picture**

### Features

- Consists of: porter unit, baton handshower, shower holder, handshower hose
- Spray pattern: Rain, MonoRain
- QuickClean: Limescale deposits can simply be rubbed off with your finger
- Maximum flow rate: 2.5 GPM
- in a joined installation (3/8" distance), the base set # 28486181 must be used
- handshower hose length: 49 Inch
- integrated support function
- Wall-mounted: screw fastening
- rinseable screen seal