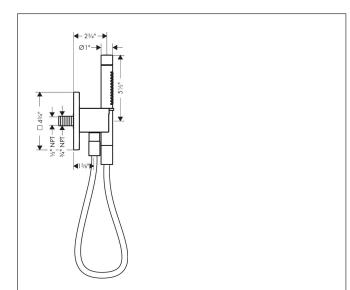

#### Drawing

### Features

- Consists of: porter unit, baton handshower, shower holder, handshower hose
- Spray pattern: Rain, MonoRain
- QuickClean: Limescale deposits can simply be rubbed off with your finger
- Maximum flow rate: 2.5 GPM
- in a joined installation (3/8" distance), the base set # 28486181 must be used
- handshower hose length: 49 Inch
- integrated support function
- Wall-mounted: screw fastening
- rinseable screen seal