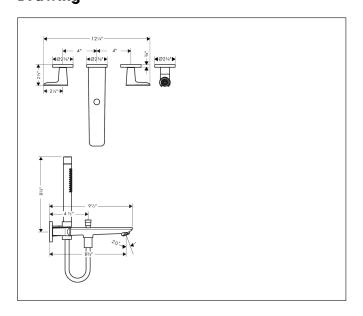

Brand AXOR

Art. Name AXOR Citterio C 3-Hole Wall-Mounted Tub Filler with 1.75 GPM Handshower and

Holder

Art. Nr. 49480001 Surface Chrome

Pos. 1

#### **Product Picture**



## **Drawing**



#### **Features**

- Consists of: Wall-Mounted 3-Hole Tub Filler, Handshower, shower holder, handshower hose
- Spray type faucet: Aerated spray
- Spray type handshower: Rain, MonoRain
- Maximum flow rate: 5.3 GPM
- Flow rate for tub spout: 5.3 GPM
- Flow rate of handshower: 1.75 GPM
- 90-degree ceramic valves
- · diverter with automatic resetting

### **Technology**





## **Spray Types**





# Certicates/approvals