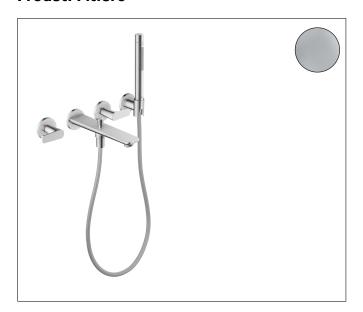

Brand AXOR

Art. Name AXOR Citterio C 3-Hole Wall-Mounted Tub Filler with 1.75 GPM Handshower and

Holder

Art. Nr. 49480001 Surface Chrome

Pos. 1

#### **Product Picture**

#### **Features**

- Consists of: Wall-Mounted 3-Hole Tub Filler, Handshower, shower holder, handshower hose
- Spray type faucet: Aerated spray
- Spray type handshower: Rain, MonoRain
- Maximum flow rate: 5.3 GPM
- Flow rate for tub spout: 5.3 GPM
- Flow rate of handshower: 1.75 GPM
- 90-degree ceramic valves
- · diverter with automatic resetting