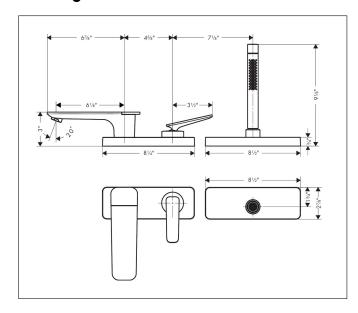

## **Drawing**

### **Features**

- Consists of: 3-Hole Roman Tub Set Trim, baton handshower, shower holder
- Spray type faucet: Aerated spray
- Spray type handshower: Rain, MonoRain
  Maximum pull-out length of handshower: 57"
- Maximum pull-out length of handshower: 57"
- hose box for quiet, smooth and protecting guidance of hose
- Maximum flow rate: 5.3 GPM
- Flow rate of handshower: 1.75 GPM
- ceramic cartridge
- integrated backflow prevention
- no additional maintenance opening required