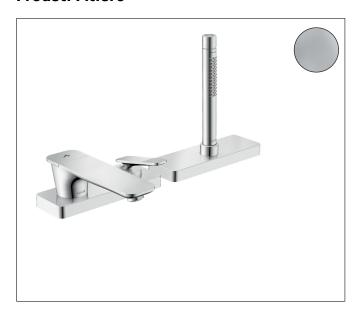

Brand AXOR

Art. Name AXOR Citterio C 3-Hole Roman Tub Set Trim with 1.75 GPM Handshower and

Sbox-Cubic Cut

Art. Nr. 49431001 Surface Chrome

Pos. 1

### **Product Picture**

### **Features**

- Consists of: 3-Hole Roman Tub Set Trim, baton handshower, shower holder
- Spray type faucet: Aerated spray
- Spray type handshower: Rain, MonoRain
  Maximum pull-out length of handshower: 57"
- Maximum pull-out length of handshower: 57"
- hose box for quiet, smooth and protecting guidance of hose
- Maximum flow rate: 5.3 GPM
- Flow rate of handshower: 1.75 GPM
- ceramic cartridge
- integrated backflow prevention
- no additional maintenance opening required