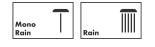

#### **Spray Types**

#### Features

- Consists of: 3-Hole Roman Tub Set Trim, baton handshower, shower holder
- Spray type faucet: Aerated spray
- Spray type handshower: Rain, MonoRain
- Maximum pull-out length of handshower: 57"
- hose box for quiet, smooth and protecting guidance of hose
- Maximum flow rate: 5.3 GPM
- Flow rate of handshower: 1.75 GPM
- ceramic cartridge
- integrated backflow prevention
- no additional maintenance opening required