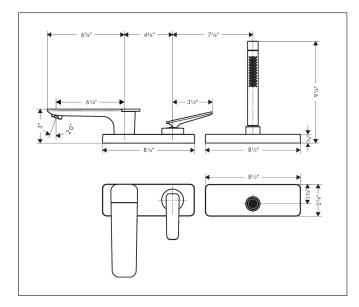

## Drawing

#### Features

- Consists of: 3-Hole Roman Tub Set Trim, baton handshower, shower holder
- Spray type faucet: Aerated spray
- Spray type handshower: Rain, MonoRain
- Maximum pull-out length of handshower: 57"
- hose box for quiet, smooth and protecting guidance of hose
- Maximum flow rate: 5.3 GPM
- Flow rate of handshower: 1.75 GPM
- ceramic cartridge
- integrated backflow prevention
- no additional maintenance opening required