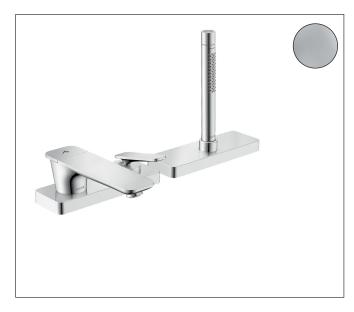

#### **Product Picture**

#### Features

- Consists of: 3-Hole Roman Tub Set Trim, baton handshower, shower holder
- Spray type faucet: Aerated spray
- Spray type handshower: Rain, MonoRain
- Maximum pull-out length of handshower: 57"
- hose box for quiet, smooth and protecting guidance of hose
- Maximum flow rate: 5.3 GPM
- Flow rate of handshower: 1.75 GPM
- ceramic cartridge
- integrated backflow prevention
- no additional maintenance opening required