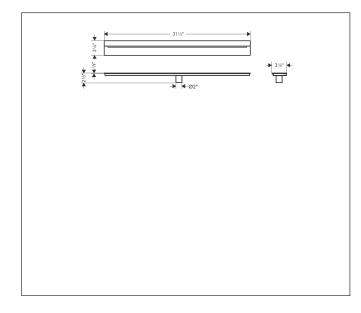

BrandAXORArt. Name**AXOR Drain** Wall Installation 800mm (31 1/2")Art. Nr.42526831SurfacePolished NickelPos.1

### **Product Picture**



## Drawing



### Features

- Consists of: design grate, installation set, wall installation flange
- mounting type: wall-mounted
- easy to clean surface
- tile thickness: up to 3/4"
- suitable for any type of tile
- up to 14 GPM drainage capacity
- field of application: new construction, renovation
- grate removal tool allows easy removal of the pre-fab set
- with integrated slope
- no visible silicone joint
- grate material: Stainless Steel 304 (1.4301)
- suitable for primary drainage
- suitable for clamp drain or no hub sleeve installation (parts need to be ordered separately)

#### Technology



# **Certicates/approvals**