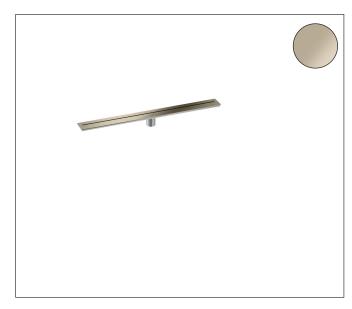

BrandAXORArt. Name**AXOR Drain** Wall Installation 800mm (31 1/2")Art. Nr.42526831SurfacePolished NickelPos.1

### **Product Picture**