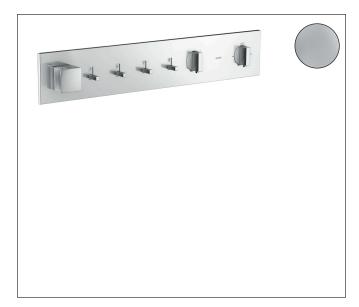

## **Product Picture**

## Features

- Consists of: Thermostatic Module Trim, Handshower holder
- Outlets may be operated simultaneously
- Sliding movement of handle for switching water on and off
- temperature and water flow control
- Thermostatic cartridge, Start/stop cartridge
- Flow with Restrictor: 1.75 GPM (6.6 L/Min)
- Flow without Restrictor: 5.7 GPM (21.5 L/Min)
- Anti-scald 100° safety stop
- For shower hoses with a cylindrical nut