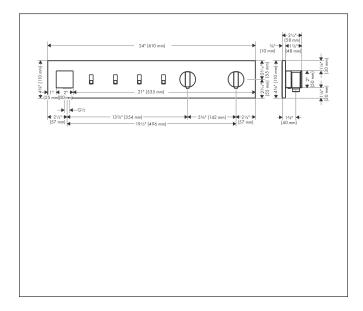

BrandAXORArt. Name**AXOR ShowerComposition** Thermostatic Module Trim for 4 FunctionsArt. Nr.12573001Product FinishchromePos.11



## **Product Picture**



## Drawing



## Features

- Consists of: Thermostatic Module Trim, Handshower holder
- Outlets may be operated simultaneously
- Sliding movement of handle for switching water on and off
- temperature and water flow control
- Thermostatic cartridge, Start/stop cartridge
- Flow with Restrictor: 1.75 GPM (6.6 L/Min)
- Flow without Restrictor: 5.7 GPM (21.5 L/Min)
- Anti-scald 100° safety stop
- For shower hoses with a cylindrical nut

## Technology