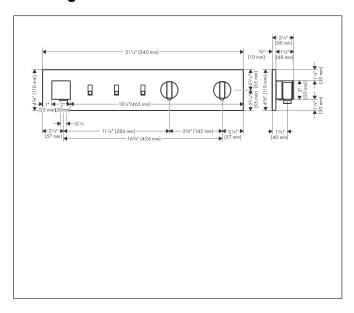

Brand AXOR

Art. Name **AXOR ShowerComposition** Thermostatic Module Trim for 3 Functions

Art. Nr. 12572001 Product Finish chrome

Pos. 6



## **Product Picture**



## **Drawing**



## **Features**

- Outlets may be operated simultaneously
- Sliding movement of handle for switching water on and off
- temperature and water flow control
- Depending on volume flow and installation situation approx.
  50% flow rate reduction and integrated shut off function
- Thermostatic cartridge, Start/stop cartridge
- Flow with Restrictor: 1.75 GPM (6.6 L/Min)
- Flow without Restrictor: 5.7 GPM (21.5 L/Min)
- Anti-scald 100° safety stop
- For shower hoses with a cylindrical nut

## **Technology**