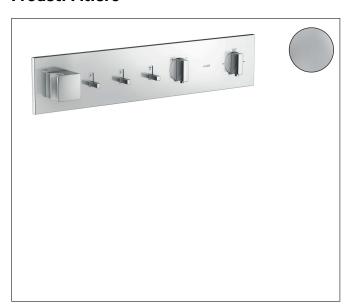

## **Product Picture**

Brand AXOR

Art. Name **AXOR ShowerComposition** Thermostatic Module Trim for 3 Functions

Art. Nr. 12572001 Product Finish chrome

Pos. 6