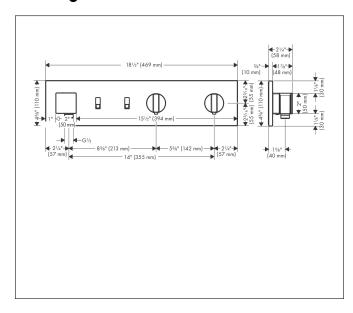

Brand **AXOR** 

Art. Name **AXOR ShowerComposition** Thermostatic Module Trim for 2 Functions

Art. Nr. 12571001 **Product Finish** chrome 1

Pos.



## **Product Picture**



## **Drawing**



## **Features**

- Consists of: Thermostatic Module Trim, Handshower holder
- Outlets may be operated simultaneously
- Sliding movement of handle for switching water on and off
- temperature and water flow control
- Thermostatic cartridge, Start/stop cartridge
- Flow with Restrictor: 1.75 GPM (6.6 L/Min)
- Flow without Restrictor: 5.7 GPM (21.5 L/Min)
- Anti-scald 100° safety stop
- For shower hoses with a cylindrical nut

## **Technology**