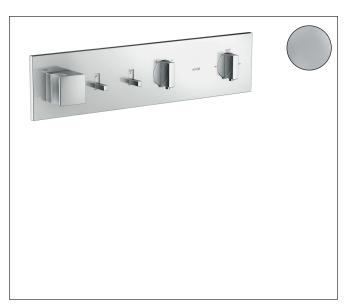

## **Product Picture**

## **Features**

- Consists of: Thermostatic Module Trim, Handshower holder
- Outlets may be operated simultaneously
- Sliding movement of handle for switching water on and off
- temperature and water flow control
- Thermostatic cartridge, Start/stop cartridge
- Flow with Restrictor: 1.75 GPM (6.6 L/Min)
- Flow without Restrictor: 5.7 GPM (21.5 L/Min)
- Anti-scald 100° safety stop
- For shower hoses with a cylindrical nut