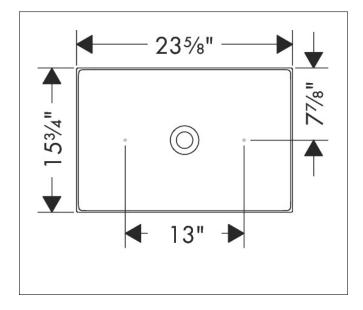

|      |                         |
|---|-------------------------------------------------------------------|------|-------------------------|
|   | AXOR Suite Basins & Bathtub Square Sink without Overflow, 23 5/8" | x 15 | 5                       |
| 3 | 3/4"                                                              |      |                         |
| 4 | 42004340                                                          |      | DESIGN                  |
| k | orushed black chrome                                              |      | DESIGN<br>AWARD<br>2023 |
| 3 | 32                                                                |      |                         |

## **Product Picture**

Brand Art. Name

Art. Nr.

Pos.

**Product Finish** 



## Drawing



## Features

- Consists of: wash bowl, design frame
- Material: SolidSurface
- Basin inner height: 80 mm
- Material frame: Metal
- Degree of gloss: matt
- Without tap hole
- Without overflow
- Pop-up assembly not included